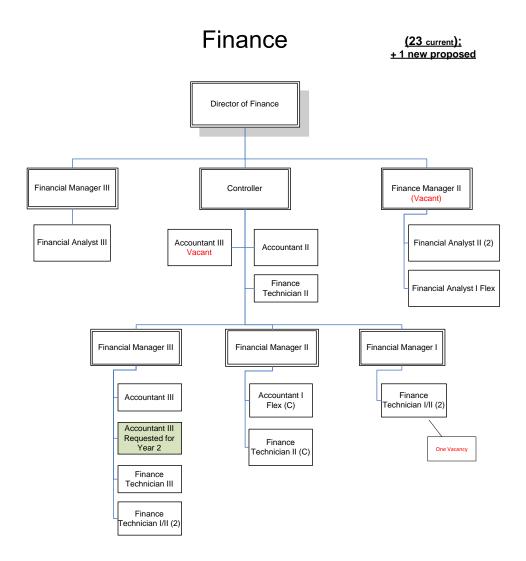

### **DEPARTMENT EXPENSE SUMMARY**

Department expenses are those costs necessary to the function of each department. Labor cost in department expense includes an engineering overhead allocation. Approximately 53% of the total wages and benefits are charged to department expense. Department expense summaries are shown by category totals, by category detail, and by department.