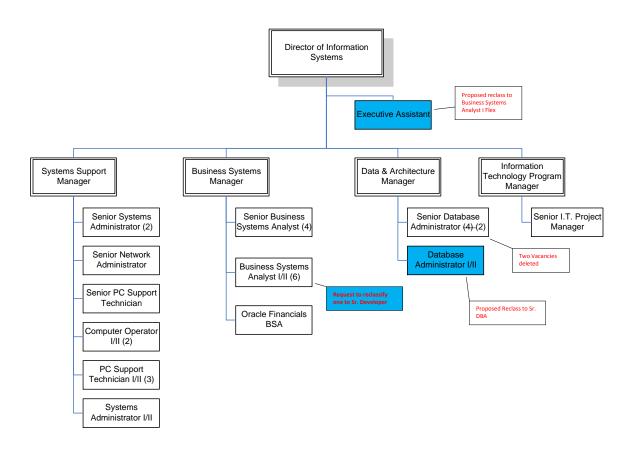

### DISTRICT ORGANIZATIONAL CHART

# Eastern Municipal Water District Organizational Chart

Modified 05/30/14