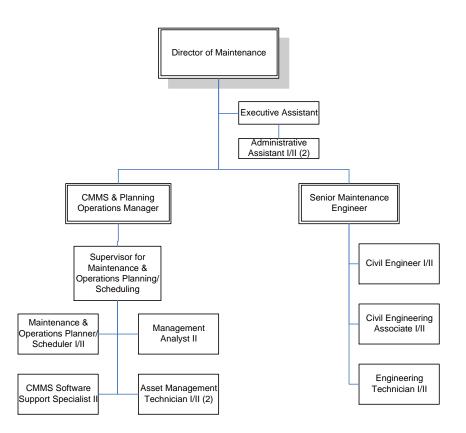

### DISTRICT ORGANIZATIONAL CHART

# Eastern Municipal Water District Organizational Chart

Modified 05/30/14