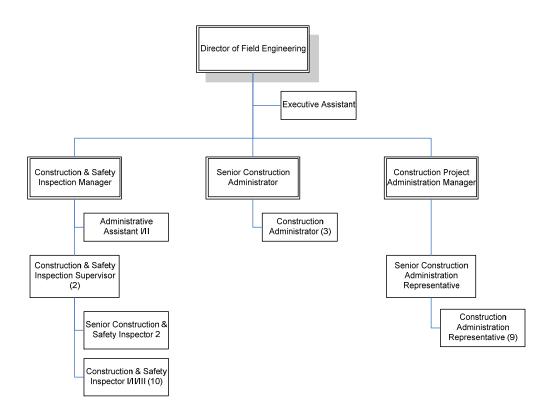

### DISTRICT ORGANIZATIONAL CHART

# Eastern Municipal Water District Organizational Chart

Modified 05/30/14