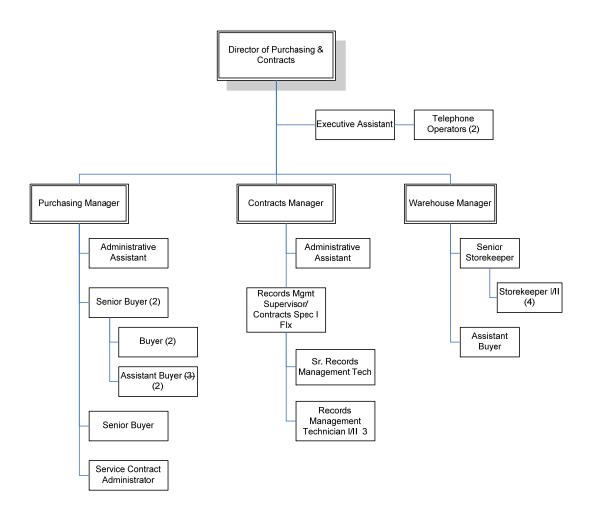

### DISTRICT ORGANIZATIONAL CHART

# Eastern Municipal Water District Organizational Chart

Modified 05/30/14