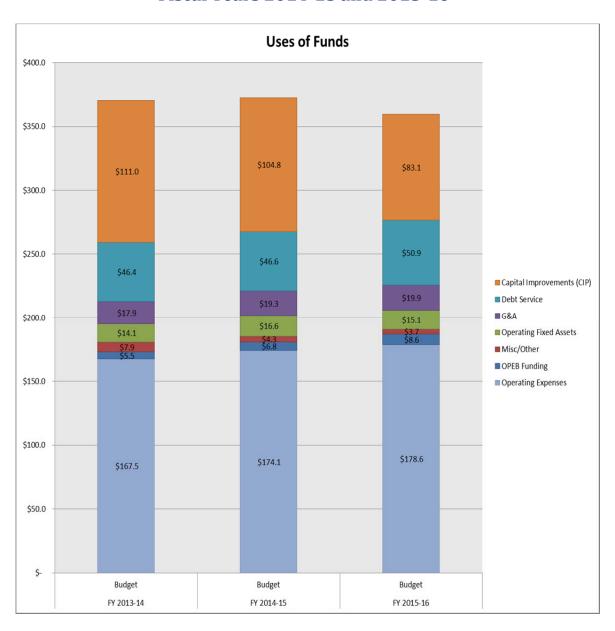

### **Uses of Funds**

The FY 2014-15 and 2015-16 Budgets are estimated to be \$372.5 million and \$359.8 million respectively, including operating expenses, capital expenditures, debt service, and postemployment benefit (OPEB) funding.

Significant factors driving the budget include:

- (a) Operating Expenses: Operating expenditures, which include operating expenses for water, sewer, and recycled services, are estimated to be \$174.1 million in FY 2014-15 and \$178.6 million in FY 2015-16, or 47 percent and 50 percent of total expenditures in FY 2014-15 and FY 2015-16 respectively. The operating expenditures for Water Services are estimated to be \$112.0 million in FY 2014-15, an increase of \$4.0 million (3.7%) from FY 2013-14, and \$114.9 million in FY 2015-16. The purchase of treated and untreated water from The Metropolitan Water District of Southern California (MWD) is estimated at \$61.5 million in FY 2014-15 and \$62.9 million in FY 2015-16, which is over half of the cost of water service. Water purchase expenditures are estimated to increase by \$2.2 million, (3.7%) from FY 2013-14 and by \$1.4 million, (2.3 percent) in FY 2015-16. The amount of water purchased from MWD is estimated to be the same at 71,128 acre feet in FY 2013-14, through FY 2015-16. Energy rates are expected to rise during the year. Additionally, there are increased energy demands due to deliveries of Colorado River Aqueduct (CRA) water in place of State Water Project water to accommodate MWD's request.
- (b) <u>CIP Expenditures:</u> The CIP is estimated to be \$104.8 million in FY 2014-15 and \$83.1 million in FY 2015-16. The total five-year CIP for FY 2014-15 through FY 2018-19 is \$487.3 million. The most significant projects in the CIP remain the Temecula Valley RWRF construction project, the Solar Photovoltaic Renewable Energy project, and the Perris II Desalter.
- (c) <u>Debt Service</u>: Debt service is anticipated to increase slightly in FY 2014-15 as a result of the completion of projects at the Moreno Valley RWRF treatment plant (SCATT and APAD projects funded with State Revolving Fund loans). To offset the escalating debt payments related to the SRF loans, the District will complete a series of debt restructurings and refundings in FY 2013-14 and FY 2014-15 to reduce the total debt service payments by \$3 to \$6 million per year. The District expects to issue \$120 million in additional debt to fund capital projects in FY 2014-15 and FY 2015-16. Debt service is projected to be \$46.6 million in FY 2014-15 and \$50.9 million in FY 2015-16.
- (d) General & Administrative (G&A): G&A expenditures are estimated to be \$19.3 million in FY 2014-15 and \$19.9 million in FY 2015-16. These expenditures represent the non-allocated administrative costs to support the enterprise.
- **(e)** Operating Fixed Assets (OFA): Operating fixed assets includes needed maintenance, vehicle and equipment replacements, and information technology replacements and enhancements. These expenditures are estimated to be \$16.6 million and \$15.1 million in FY 2014-15 and FY 2015-16 respectively.
- (f) <u>Miscellaneous:</u> Miscellaneous expenditures include miscellaneous fees and charges, special resource development and conservation projects and studies, and interest expense. These expenditures are estimated to be \$4.3 million in FY 2014-15 and \$3.7 million in FY 2015-16.
- (g) OPEB: Other post-employment benefit expenditure includes the District's contribution to pay future retiree's post-employment benefits, which is primarily medical and life insurance expenses. The District formed an OPEB Trust in FY 2012-13 and pledged 10 percent of ad valorem property taxes. Total OPEB contribution is estimated at \$6.8 million and \$8.6 million for FY 2014-15 and FY 2015-16 respectively. This includes the "pay as you go" components for retiree medical premiums, the stated contributions from ad valorem property taxes, and an additional \$1.5 million to fund the Annual Required Contribution (ARC).