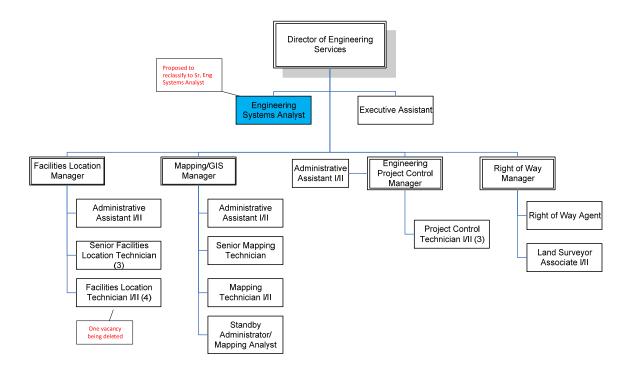

### DISTRICT ORGANIZATIONAL CHART

# Eastern Municipal Water District Organizational Chart

Modified 05/30/14