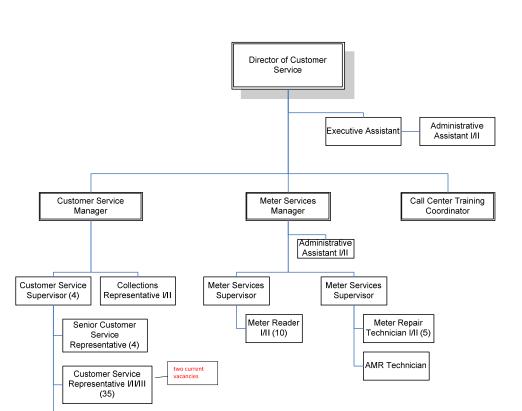

### DISTRICT ORGANIZATIONAL CHART

# Eastern Municipal Water District Organizational Chart

Modified 05/30/14