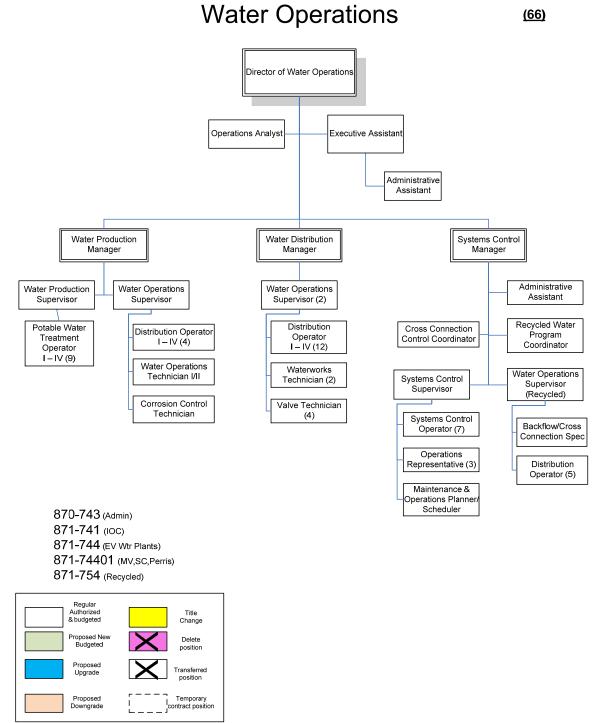

### DISTRICT ORGANIZATIONAL CHART

# Eastern Municipal Water District Organizational Chart

Modified 05/30/14