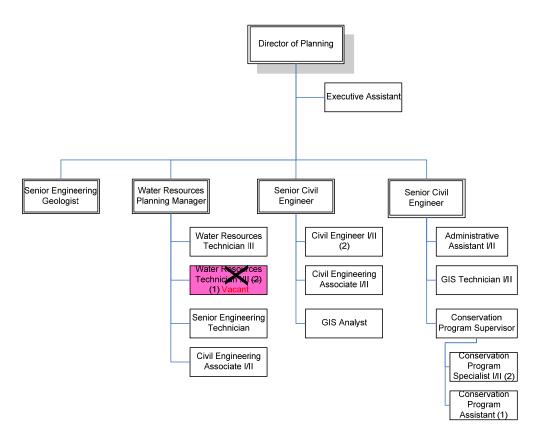

### DISTRICT ORGANIZATIONAL CHART

# Eastern Municipal Water District Organizational Chart

Modified 05/30/14