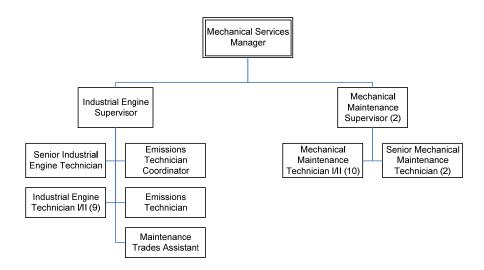

### DISTRICT ORGANIZATIONAL CHART

# Eastern Municipal Water District Organizational Chart

Modified 05/30/14