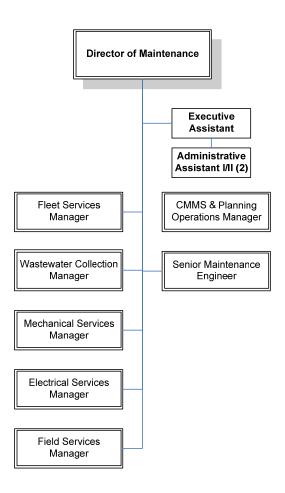

### DISTRICT ORGANIZATIONAL CHART

# Eastern Municipal Water District Organizational Chart

Modified 05/30/14