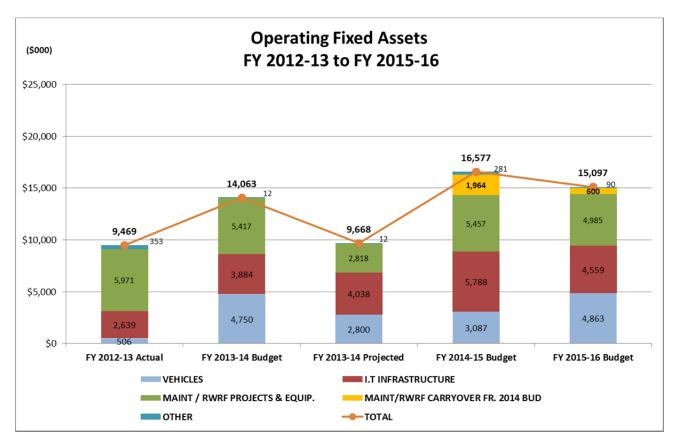

### **Uses of Funds**

The FY 2014-15 and 2015-16 Budgets are estimated to be \$372.5 million and \$359.8 million respectively, including operating expenses, capital expenditures, debt service, and postemployment benefit (OPEB) funding.

Significant factors driving the budget include:

- (a) Operating Expenses: Operating expenditures, which include operating expenses for water, sewer, and recycled services, are estimated to be \$174.1 million in FY 2014-15 and \$178.6 million in FY 2015-16, or 47 percent and 50 percent of total expenditures in FY 2014-15 and FY 2015-16 respectively. The operating expenditures for Water Services are estimated to be \$112.0 million in FY 2014-15, an increase of \$4.0 million (3.7%) from FY 2013-14, and \$114.9 million in FY 2015-16. The purchase of treated and untreated water from The Metropolitan Water District of Southern California (MWD) is estimated at \$61.5 million in FY 2014-15 and \$62.9 million in FY 2015-16, which is over half of the cost of water service. Water purchase expenditures are estimated to increase by \$2.2 million, (3.7%) from FY 2013-14 and by \$1.4 million, (2.3 percent) in FY 2015-16. The amount of water purchased from MWD is estimated to be the same at 71,128 acre feet in FY 2013-14, through FY 2015-16. Energy rates are expected to rise during the year. Additionally, there are increased energy demands due to deliveries of Colorado River Aqueduct (CRA) water in place of State Water Project water to accommodate MWD's request.
- (b) <u>CIP Expenditures:</u> The CIP is estimated to be \$104.8 million in FY 2014-15 and \$83.1 million in FY 2015-16. The total five-year CIP for FY 2014-15 through FY 2018-19 is \$487.3 million. The most significant projects in the CIP remain the Temecula Valley RWRF construction project, the Solar Photovoltaic Renewable Energy project, and the Perris II Desalter.
- (c) <u>Debt Service</u>: Debt service is anticipated to increase slightly in FY 2014-15 as a result of the completion of projects at the Moreno Valley RWRF treatment plant (SCATT and APAD projects funded with State Revolving Fund loans). To offset the escalating debt payments related to the SRF loans, the District will complete a series of debt restructurings and refundings in FY 2013-14 and FY 2014-15 to reduce the total debt service payments by \$3 to \$6 million per year. The District expects to issue \$120 million in additional debt to fund capital projects in FY 2014-15 and FY 2015-16. Debt service is projected to be \$46.6 million in FY 2014-15 and \$50.9 million in FY 2015-16.
- (d) General & Administrative (G&A): G&A expenditures are estimated to be \$19.3 million in FY 2014-15 and \$19.9 million in FY 2015-16. These expenditures represent the non-allocated administrative costs to support the enterprise.
- **(e)** Operating Fixed Assets (OFA): Operating fixed assets includes needed maintenance, vehicle and equipment replacements, and information technology replacements and enhancements. These expenditures are estimated to be \$16.6 million and \$15.1 million in FY 2014-15 and FY 2015-16 respectively.
- (f) <u>Miscellaneous:</u> Miscellaneous expenditures include miscellaneous fees and charges, special resource development and conservation projects and studies, and interest expense. These expenditures are estimated to be \$4.3 million in FY 2014-15 and \$3.7 million in FY 2015-16.
- (g) OPEB: Other post-employment benefit expenditure includes the District's contribution to pay future retiree's post-employment benefits, which is primarily medical and life insurance expenses. The District formed an OPEB Trust in FY 2012-13 and pledged 10 percent of ad valorem property taxes. Total OPEB contribution is estimated at \$6.8 million and \$8.6 million for FY 2014-15 and FY 2015-16 respectively. This includes the "pay as you go" components for retiree medical premiums, the stated contributions from ad valorem property taxes, and an additional \$1.5 million to fund the Annual Required Contribution (ARC).