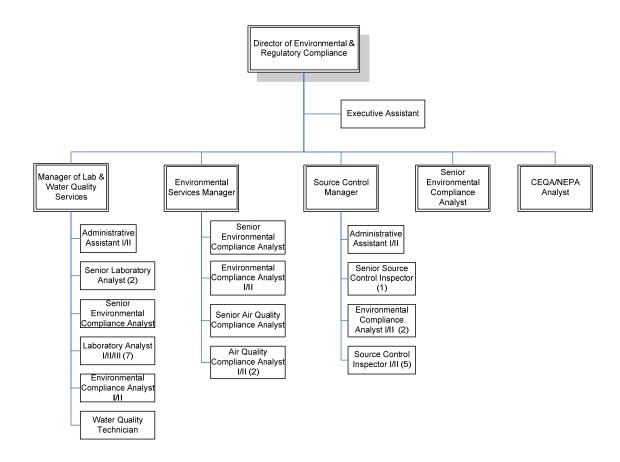

### DISTRICT ORGANIZATIONAL CHART

# Eastern Municipal Water District Organizational Chart

Modified 05/30/14