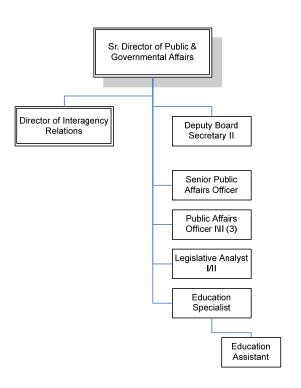

### DISTRICT ORGANIZATIONAL CHART

# Eastern Municipal Water District Organizational Chart

Modified 05/30/14