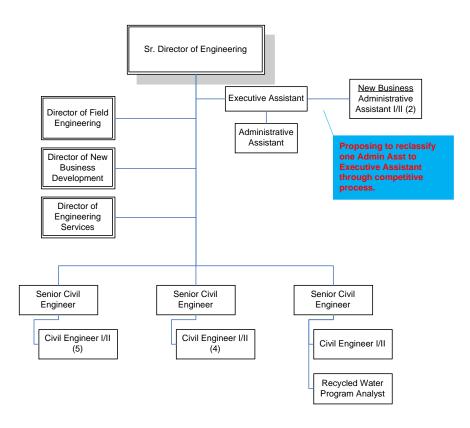

### DISTRICT ORGANIZATIONAL CHART

# Eastern Municipal Water District Organizational Chart

Modified 05/30/14