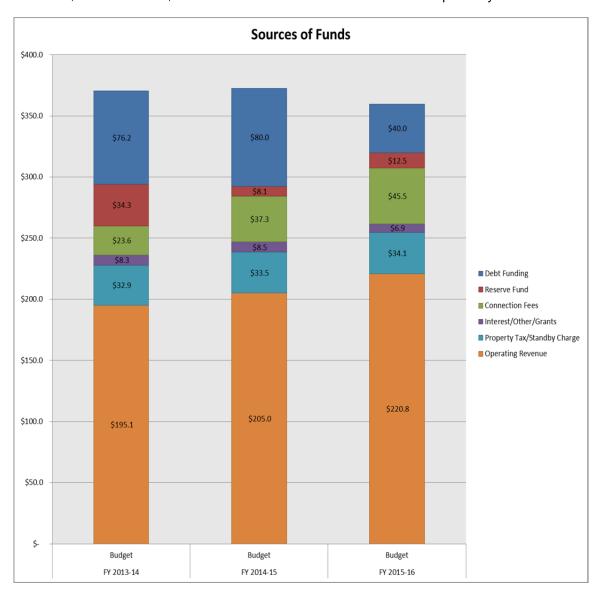

### **Sources of Funds**

The FY 2014-15 and FY 2015-16 budgeted receipts are estimated to be \$372.5 million and \$359.8 million respectively, of which about \$205.0 million, (55 percent) in FY 2014-15 and \$220.8 million (61 percent) in FY 2015-16, is made from operating revenue. Other significant funding sources include debt funding of \$80.0 million (22 percent) and \$40.0 million (11 percent) in FY 2014-15 and FY 2015-16 respectively, reserve funds of \$8.1 million (2 percent) in FY 2014-15 and \$12.5 million (3 percent) in 2015-16, property taxes and standby charges of \$33.5 million (9 percent) and \$34.1 million (9 percent) in FY 2014-15 and FY 2015-16 respectively, connection fees of \$37.3 million in FY 2014-15 and \$45.5 million in FY 2015-16, and interest/grant/other funds of \$8.5 million and \$6.9 million in FY 2014-15 and FY 2015-16 respectively.

Property taxes and standby charges are projected to increase in FY 2014-15 to \$33.5 million and \$34.1 million in FY 2015-16. Connection fees are anticipated to increase as a result of projected 3,539 and 4,191 new sewer connections and 2,067 and 2,448 water connections in FY 2014-15 and FY 2015-16, respectively. Connection fee rates are anticipated to increase by an assumed 2.6 percent effective January 1, 2015 and an assumed 3.0 percent on January 1, 2016. Interest income and grant revenue is anticipated to be \$8.4 million in FY 2014-15 and \$6.9 million in FY 2015-16.

It is anticipated that \$80.0 million in FY 2014-15 and \$40.0 million in FY 2015-16 in debt funding will be used to fund various projects in the CIP. Additionally, \$8.1 million and \$12.5 million in FY 2014-15 and FY 2015-16 respectively from reserves will be used to fund projects and other appropriations.

#### Reserves

Approximately \$8.1 million in FY 2014-15 and \$12.5 million in FY 2015-16 in reserve funds are projected to be used to fund CIP projects and operating fixed assets (OFA).