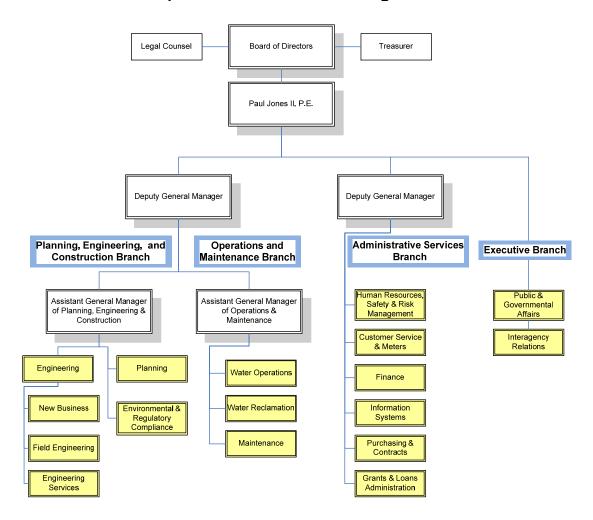

### DISTRICT ORGANIZATIONAL CHART

# Eastern Municipal Water District Organizational Chart

Modified 05/30/14