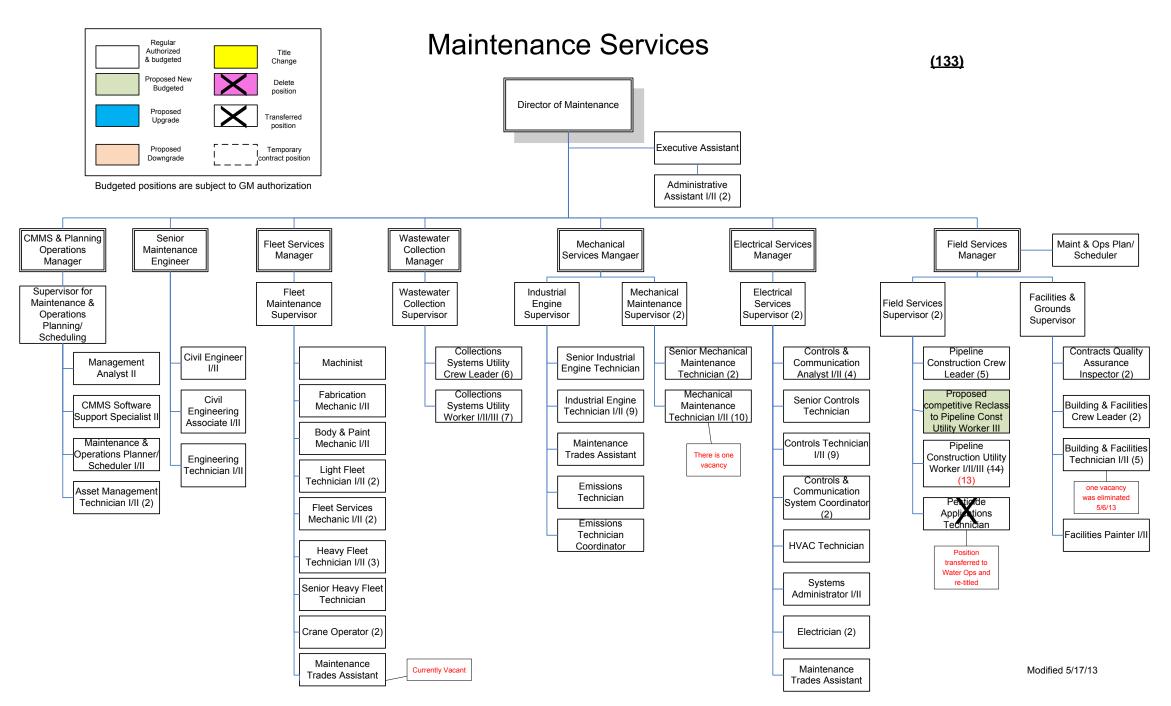

|       |
| Capital Projects                    | \$<br>-       | \$<br>-       | \$ | -                       |       |
| Plants & Service Areas              | -             | -             |    | -                       |       |
| Department General & Administrative | -             | -             |    | -                       |       |
| Total Wages & Benefits              | \$<br>-       | \$<br>-       | \$ | -                       |       |
| Number of Authorized Positions      | -             | -             |    | -                       |       |

## **Position Changes**

There are no budgeted positions specifically associated to the OMC/AC, Call Center, and Repeater facilities, however general labor charges are included in the line item pages that follow.



| Account        | Description                                          | 2011/12<br>Actual | 2012/13<br>Dec YTD | 2012/13<br>Budget | 2012/13<br>Projected | 2013/14<br>Budget |
|----------------|------------------------------------------------------|-------------------|--------------------|-------------------|----------------------|-------------------|
| 53150          | Direct Labor                                         | 2,054,293         | 930,156            | 2,025,611         | 1,962,273            | 2,003,993         |
| 53199          | Labor - Students (HR Only) & Contract Retirees       | 0                 | 0                  | 0                 | 0                    | 0                 |
| 53550          | Labor - Standby                                      | 0