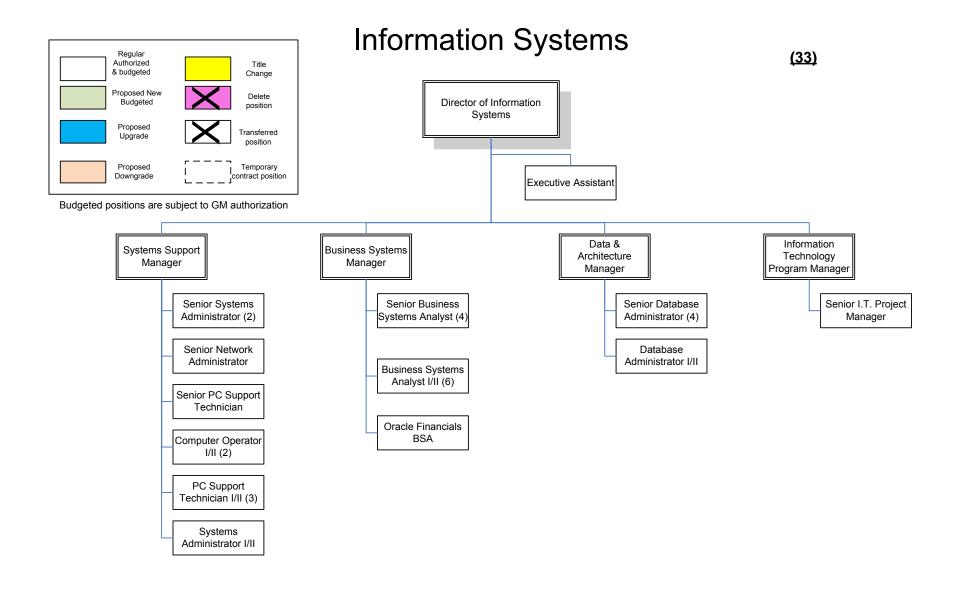

#### WAGE & BENEFIT SUMMARY BY DEPARTMENT

|                                                                 |              | Positions  |    | Budget                       | Positions       |    | Budget                       | Budget    | to B | Budget Varia             | ance                |
|-----------------------------------------------------------------|--------------|------------|----|------------------------------|-----------------|----|------------------------------|-----------|------|--------------------------|---------------------|
| Branch & Department                                             | Dept No.     | FY 2012/13 | F  | Y 2012/13                    | FY 2013/14      | F  | Y 2013/14                    | Positions |      | \$                       | %                   |
| Board of Directors                                              | 801-718      | 0          | \$ | 181,467                      | 0               | \$ | 177,480                      | 0         | \$   | (3,987)                  | -2.2%               |
| Executive                                                       | 802-711      | 8          | φ  | 1,334,650                    | 8               | Φ  | 1,439,053                    | 0         | Φ    | 104,403                  | 7.8%                |
| Human Resources                                                 | 803-723      | 8          |    | 948,735                      | 7               |    | 937,274                      | -1        |      | (11,461)                 | -1.2%               |
| Risk Management                                                 | 803-724      | 4          |    | 604,438                      | 4               |    | 579,121                      | 0         |      | (25,317)                 | -4.2%               |
| Public & Governmental Affairs                                   | 804-704      | 7          |    | 1,020,374                    | 7               |    | 1,095,369                    | 0         |      | 74,995                   | 7.3%                |
| Education                                                       | 804-714      | 2          |    | 184,270                      | 2               |    | 187,215                      | 0         |      | 2,945                    | 1.6%                |
| Interagency Relations                                           | 805-705      | 2          |    | 315,485                      | 2               |    | 322,072                      | 0         |      | 6,587                    | 2.1%                |
| Total Executive Branch                                          | 000 700      | 31         | \$ | 4,589,419                    | 30              | \$ | 4,737,584                    | -1        | \$   | 148,165                  | 3.2%                |
| 0                                                               | 044 750      | 50         | •  | 5 004 050                    | 50              | •  | 5045044                      | •         | •    | 000.055                  | E 00/               |
| Customer Service                                                | 811-752      | 56         | \$ | 5,024,656                    | 56              | \$ | 5,315,611                    | 0         | \$   | 290,955                  | 5.8%                |
| Meter Services                                                  | 811-765      | 23         |    | 2,086,606                    | 21              |    | 2,000,286                    | -2        |      | (86,320)                 | -4.1%               |
| Finance                                                         | 815-721      | 19         |    | 2,186,463                    | 21              |    | 2,481,581                    | 2         |      | 295,118                  | 13.5%               |
| Special Funding District                                        | 815-725      | 3          |    | 290,207                      | 2               |    | 199,719                      | -1        |      | (90,488)                 | -31.2%              |
| Information Systems                                             | 816-722      | 33         |    | 4,791,769                    | 33              |    | 4,932,105                    | 0         |      | 140,336                  | 2.9%                |
| Records Management                                              | 817-736      | 5<br>7     |    | 412,239                      | 5<br>7          |    | 440,136                      | 0         |      | 27,897                   | 6.8%                |
| Warehouse/Receiving                                             | 817-764      |            |    | 692,421                      |                 |    | 690,707                      | 0         |      | (1,714)                  | -0.2%               |
| Contracts                                                       | 817-766      | 6          |    | 643,187                      | 6               |    | 667,695                      |           |      | 24,508                   | 3.8%                |
| Purchasing                                                      | 817-768      | 10         |    | 1,107,332                    | 10              |    | 1,138,645                    | 0         |      | 31,313                   | 2.8%                |
| Finance & Administration  Total Finance & Administration Branch | 819-719<br>1 | 2<br>164   | \$ | 391,224<br><b>17,626,104</b> | 2<br><b>163</b> | \$ | 422,842<br><b>18,289,327</b> | 0<br>-1   | \$   | 31,618<br><b>663,223</b> | 8.1%<br><b>3.8%</b> |
|                                                                 |              |            | ·  | ,, -                         |                 |    | .,,.                         |           | •    | ,                        |                     |
| Planning                                                        | 824-720      | 11         | \$ | 1,580,392                    | 10              | \$ | 1,499,238                    | -1        | \$   | (81,154)                 | -5.1%               |
| Conservation                                                    | 824-726      | 5          |    | 475,924                      | 4               |    | 421,270                      | -1        |      | (54,654)                 | -11.5%              |
| Water Resources Management                                      | 824-737      | 6          |    | 832,220                      | 6               |    | 996,271                      | 0         |      | 164,051                  | 19.7%               |
| Engineering & Construction                                      | 830-730      | 2          |    | 398,265                      | 2               |    | 436,481                      | 0         |      | 38,216                   | 9.6%                |
| Engineering                                                     | 831-731      | 17         |    | 2,759,792                    | 17              |    | 2,833,349                    | 0         |      | 73,557                   | 2.7%                |
| New Business Development                                        | 833-751      | 16         |    | 1,992,869                    | 17              |    | 2,221,472                    | 1         |      | 228,603                  | 11.5%               |
| Field Engineering                                               | 832-732      | 36         |    | 4,625,278                    | 35              |    | 4,497,849                    | -1        |      | (127,429)                | -2.8%               |
| Engineering Services                                            | 835-735      | 25         |    | 2,923,380                    | 26              |    | 3,106,122                    | 1         |      | 182,742                  | 6.3%                |
| Water Quality / Laboratory                                      | 860-749      | 14         |    | 1,574,006                    | 14              |    | 1,648,302                    | 0         |      | 74,296                   | 4.7%                |
| Environmental & Regulatory                                      | 880-747      | 10         |    | 1,412,814                    | 10              |    | 1,421,179                    | 0         |      | 8,365                    | 0.6%                |
| Source Control                                                  | 882-748      | 9          |    | 1,001,961                    | 10              |    | 1,157,004                    | 1         |      | 155,043                  | 15.5%               |
| Total Planning, Engineering & Construction                      | ction Branch | 151        | \$ | 19,576,901                   | 151             | \$ | 20,238,537                   | 0         | \$   | 661,636                  | 3.4%                |
| Operations Branch Admin                                         | 810-710      | 2          | \$ | 403,959                      | 2               | \$ | 423,896                      | 0         | \$   | 19,937                   | 4.9%                |
| Maintenance Services                                            | 850-750      | 16         | \$ | 2,025,611                    | 15              | \$ | 2,003,993                    | -1        | \$   | (21,618)                 | -1.1%               |
| Fabrication Shop                                                | 851-763      | 3          |    | 326,733                      | 3               |    | 333,851                      | 0         |      | 7,118                    | 2.2%                |
| Auto Shop Overhead                                              | 851-7787     | 12         |    | 1,181,193                    | 13              |    | 1,339,909                    | 1         |      | 158,716                  | 13.4%               |
| Collection Systems Maint                                        | 853-746      | 15         |    | 1,688,692                    | 15              |    | 1,690,204                    | 0         |      | 1,512                    | 0.1%                |
| Mechanical Services                                             | 854-745      | 29         |    | 3,399,237                    | 29              |    | 3,434,016                    | 0         |      | 34,779                   | 1.0%                |
| Electrical Services                                             | 855-755      | 24         |    | 3,016,719                    | 24              |    | 3,095,388                    | 0         |      | 78,669                   | 2.6%                |
| Field Services Construction                                     | 856-753      | 25         |    | 2,761,837                    | 23              |    | 2,597,563                    | -2        |      | (164,274)                | -5.9%               |
| Field Services Facility Maint                                   | 856-756      | 12         |    | 1,149,218                    | 11              |    | 1,126,317                    | -1        |      | (22,901)                 | -2.0%               |
| Total Maintenance Div.                                          | 030 730      | 136        | \$ | 15,549,240                   | 133             | \$ | 15,621,241                   | -3        | \$   | 72,001                   | 0.5%                |
|                                                                 |              |            | _  |                              |                 | _  | <b></b>                      | _         | _    |                          |                     |
| Water Ops Admin                                                 | 870-743      | 4          | \$ | 544,004                      | 4               | \$ | 561,453                      | 0         | \$   | 17,449                   | 3.2%                |
| IOC                                                             | 871-741      | 13         |    | 1,572,497                    | 13              |    | 1,624,173                    | 0         |      | 51,676                   | 3.3%                |
| Water Ops EV, Water Plants                                      | 871-744      | 17         |    | 2,086,610                    | 18              |    | 2,236,224                    | 1         |      | 149,614                  | 7.2%                |
| Water Ops MV,SC,Perris                                          | 871-74401    | 22         |    | 2,376,949                    | 21              |    | 2,415,143                    | -1        |      | 38,194                   | 1.6%                |
| Recycled Water Ops                                              | 871-754      | 8          |    | 898,326                      | 10              |    | 1,097,465                    | 2         |      | 199,139                  | 22.2%               |
| Total Water Operations Div.                                     |              | 64         | \$ | 7,478,386                    | 66              | \$ | 7,934,458                    | 2         | \$   | 456,072                  | 6.1%                |
| Reclamation Admin                                               | 890-758      | 3          | \$ | 482,735                      | 3               | \$ | 492,231                      | 0         | \$   | 9,496                    | 2.0%                |
| Reclamation Plant Maintenance                                   | 895-MX       | 29         | •  | 3,450,639                    | 29              | ٠  | 3,577,551                    | 0         | •    | 126,912                  | 3.7%                |
| Plant Ops SJVRWRF                                               | 895-0031     | 12         |    | 1,371,469                    | 13              |    | 1,517,307                    | 1         |      | 145,838                  | 10.6%               |
| Plant Ops MVRWRF                                                | 895-0032     | 13         |    | 1,494,938                    | 14              |    | 1,624,825                    | 1         |      | 129,887                  | 8.7%                |
| Plant Ops TVRWRF                                                | 895-0034     | 16         |    | 1,858,419                    | 14              |    | 1,717,277                    | -2        |      | (141,142)                | -7.6%               |
| Plant Ops PVRWRF                                                | 895-0035     | 15         |    | 1,816,043                    | 15              |    | 1,819,570                    | 0         |      | 3,527                    | 0.2%                |
| Total Water Reclamation Div.                                    |              | 88         | \$ | 10,474,243                   | 88              | \$ | 10,748,761                   | 0         | \$   | 274,518                  | 2.6%                |
| Total Operations & Maintenance Branc                            | h            | 290        | \$ | 33,905,828                   | 289             | \$ | 34,728,356                   | -1        | \$   | 822,528                  | 2.4%                |
| Total Wage & Benefit Expense                                    |              | 636        | \$ | 75,698,252                   | 633             | \$ | 77,993,804                   | -3        | \$   | 2,295,552                | 3.0%                |
| Total Trage a Delicit Expense                                   |              | 000        | Ψ  | . 0,000,202                  | 000             | Ψ  | . 1,000,004                  |           | Ψ    | _,_00,002                | J.U /0              |