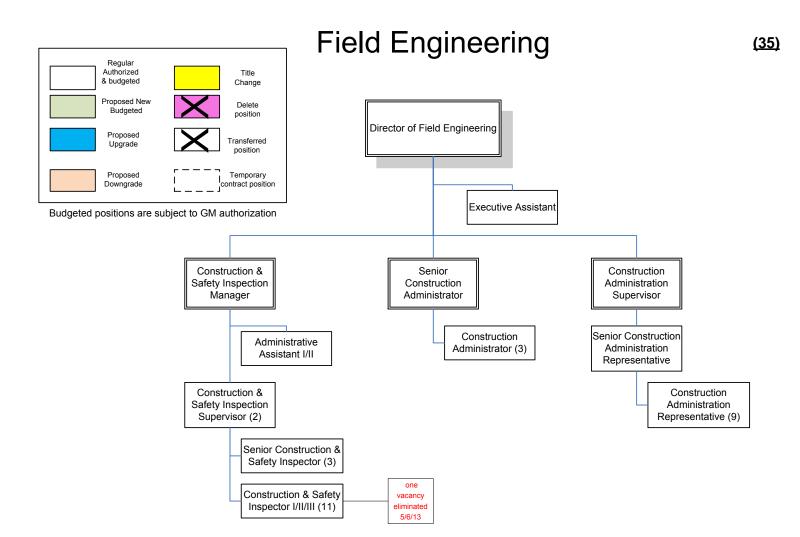

|    |                |              |
| Capital Projects                    | \$<br>3,330,200 | \$<br>3,238,451 | \$ | (91,749)       | -2.8%        |
| Plants & Service Areas              | 462,528         | 449,785         |    | (12,743)       | -2.8%        |
| Department General & Administrative | 832,550         | 809,613         |    | (22,937)       | -2.8%        |
| Total Wages & Benefits              | \$<br>4,625,278 | \$<br>4,497,849 | \$ | (127,429)      | -2.8%        |
| Number of Authorized Positions      | 36              | 35              |    | (1)            | -2.8%        |

# **Position Changes**

For FY 2013/14, there is a reduction of one position. A Construction and Safety Inspector position became vacant in FY 2012/13 and was subsequently eliminated.



# DEPARTMENT EXPENSE SUMMARY Budget Fiscal Year 2013/14

| Account                                                                                                                    | Description