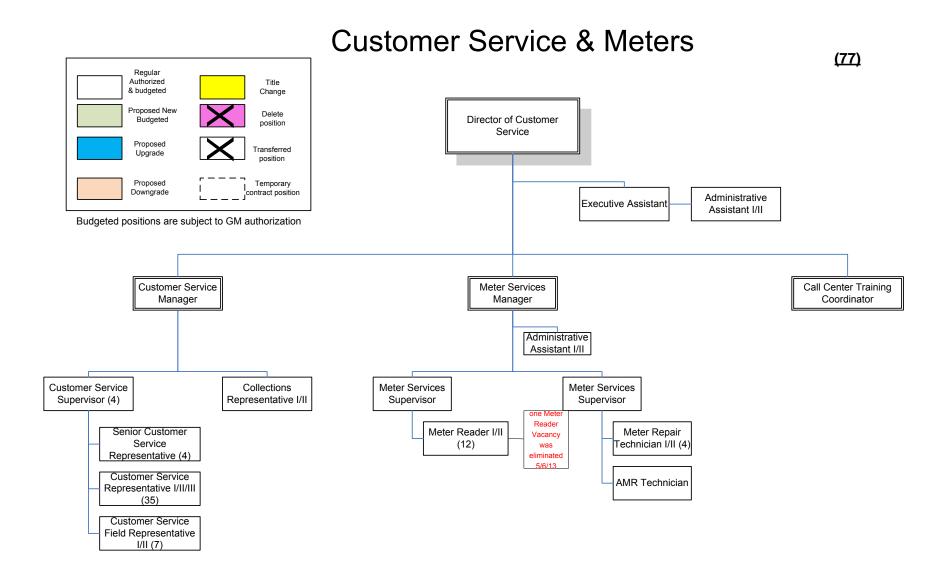

#### WAGE & BENEFIT SUMMARY BY DEPARTMENT

|                                                                 |              | Positions  |    | Budget                       | Positions       |    | Budget                       | Budget    | to B | Budget Varia             | ance                |
|-----------------------------------------------------------------|--------------|------------|----|------------------------------|-----------------|----|------------------------------|-----------|------|--------------------------|---------------------|
| Branch & Department                                             | Dept No.     | FY 2012/13 | F  | Y 2012/13                    | FY 2013/14      | F  | Y 2013/14                    | Positions |      | \$                       | %                   |
| Board of Directors                                              | 801-718      | 0          | \$ | 181,467                      | 0               | \$ | 177,480                      | 0         | \$   | (3,987)                  | -2.2%               |
| Executive                                                       | 802-711      | 8          | φ  | 1,334,650                    | 8               | Φ  | 1,439,053                    | 0         | Φ    | 104,403                  | 7.8%                |
| Human Resources                                                 | 803-723      | 8          |    | 948,735                      | 7               |    | 937,274                      | -1        |      | (11,461)                 | -1.2%               |
| Risk Management                                                 | 803-724      | 4          |    | 604,438                      | 4               |    | 579,121                      | 0         |      | (25,317)                 | -4.2%               |
| Public & Governmental Affairs                                   | 804-704      | 7          |    | 1,020,374                    | 7               |    | 1,095,369                    | 0         |      | 74,995                   | 7.3%                |
| Education                                                       | 804-714      | 2          |    | 184,270                      | 2               |    | 187,215                      | 0         |      | 2,945                    | 1.6%                |
| Interagency Relations                                           | 805-705      | 2          |    | 315,485                      | 2               |    | 322,072                      | 0         |      | 6,587                    | 2.1%                |
| Total Executive Branch                                          | 000 700      | 31         | \$ | 4,589,419                    | 30              | \$ | 4,737,584                    | -1        | \$   | 148,165                  | 3.2%                |
| 0                                                               | 044 750      | 50         | •  | 5 004 050                    | 50              | •  | 5045044                      | •         | •    | 000.055                  | E 00/               |
| Customer Service                                                | 811-752      | 56         | \$ | 5,024,656                    | 56              | \$ | 5,315,611                    | 0         | \$   | 290,955                  | 5.8%                |
| Meter Services                                                  | 811-765      | 23         |    | 2,086,606                    | 21              |    | 2,000,286                    | -2        |      | (86,320)                 | -4.1%               |
| Finance                                                         | 815-721      | 19         |    | 2,186,463                    | 21              |    | 2,481,581                    | 2         |      | 295,118                  | 13.5%               |
| Special Funding District                                        | 815-725      | 3          |    | 290,207                      | 2               |    | 199,719                      | -1        |      | (90,488)                 | -31.2%              |
| Information Systems                                             | 816-722      | 33         |    | 4,791,769                    | 33              |    | 4,932,105                    | 0         |      | 140,336                  | 2.9%                |
| Records Management                                              | 817-736      | 5<br>7     |    | 412,239                      | 5<br>7          |    | 440,136                      | 0         |      | 27,897                   | 6.8%                |
| Warehouse/Receiving                                             | 817-764      |            |    | 692,421                      |                 |    | 690,707                      | 0         |      | (1,714)                  | -0.2%               |
| Contracts                                                       | 817-766      | 6          |    | 643,187                      | 6               |    | 667,695                      |           |      | 24,508                   | 3.8%                |
| Purchasing                                                      | 817-768      | 10         |    | 1,107,332                    | 10              |    | 1,138,645                    | 0         |      | 31,313                   | 2.8%                |
| Finance & Administration  Total Finance & Administration Branch | 819-719<br>1 | 2<br>164   | \$ | 391,224<br><b>17,626,104</b> | 2<br><b>163</b> | \$ | 422,842<br><b>18,289,327</b> | 0<br>-1   | \$   | 31,618<br><b>663,223</b> | 8.1%<br><b>3.8%</b> |
|                                                                 |              |            | ·  | ,, -                         |                 |    | .,,.                         |           | •    | ,                        |                     |
| Planning                                                        | 824-720      | 11         | \$ | 1,580,392                    | 10              | \$ | 1,499,238                    | -1        | \$   | (81,154)                 | -5.1%               |
| Conservation                                                    | 824-726      | 5          |    | 475,924                      | 4               |    | 421,270                      | -1        |      | (54,654)                 | -11.5%              |
| Water Resources Management                                      | 824-737      | 6          |    | 832,220                      | 6               |    | 996,271                      | 0         |      | 164,051                  | 19.7%               |
| Engineering & Construction                                      | 830-730      | 2          |    | 398,265                      | 2               |    | 436,481                      | 0         |      | 38,216                   | 9.6%                |
| Engineering                                                     | 831-731      | 17         |    | 2,759,792                    | 17              |    | 2,833,349                    | 0         |      | 73,557                   | 2.7%                |
| New Business Development                                        | 833-751      | 16         |    | 1,992,869                    | 17              |    | 2,221,472                    | 1         |      | 228,603                  | 11.5%               |
| Field Engineering                                               | 832-732      | 36         |    | 4,625,278                    | 35              |    | 4,497,849                    | -1        |      | (127,429)                | -2.8%               |
| Engineering Services                                            | 835-735      | 25         |    | 2,923,380                    | 26              |    | 3,106,122                    | 1         |      | 182,742                  | 6.3%                |
| Water Quality / Laboratory                                      | 860-749      | 14         |    | 1,574,006                    | 14              |    | 1,648,302                    | 0         |      | 74,296                   | 4.7%                |
| Environmental & Regulatory                                      | 880-747      | 10         |    | 1,412,814                    | 10              |    | 1,421,179                    | 0         |      | 8,365                    | 0.6%                |
| Source Control                                                  | 882-748      | 9          |    | 1,001,961                    | 10              |    | 1,157,004                    | 1         |      | 155,043                  | 15.5%               |
| Total Planning, Engineering & Construction                      | ction Branch | 151        | \$ | 19,576,901                   | 151             | \$ | 20,238,537                   | 0         | \$   | 661,636                  | 3.4%                |
| Operations Branch Admin                                         | 810-710      | 2          | \$ | 403,959                      | 2               | \$ | 423,896                      | 0         | \$   | 19,937                   | 4.9%                |
| Maintenance Services                                            | 850-750      | 16         | \$ | 2,025,611                    | 15              | \$ | 2,003,993                    | -1        | \$   | (21,618)                 | -1.1%               |
| Fabrication Shop                                                | 851-763      | 3          |    | 326,733                      | 3               |    | 333,851                      | 0         |      | 7,118                    | 2.2%                |
| Auto Shop Overhead                                              | 851-7787     | 12         |    | 1,181,193                    | 13              |    | 1,339,909                    | 1         |      | 158,716                  | 13.4%               |
| Collection Systems Maint                                        | 853-746      | 15         |    | 1,688,692                    | 15              |    | 1,690,204                    | 0         |      | 1,512                    | 0.1%                |
| Mechanical Services                                             | 854-745      | 29         |    | 3,399,237                    | 29              |    | 3,434,016                    | 0         |      | 34,779                   | 1.0%                |
| Electrical Services                                             | 855-755      | 24         |    | 3,016,719                    | 24              |    | 3,095,388                    | 0         |      | 78,669                   | 2.6%                |
| Field Services Construction                                     | 856-753      | 25         |    | 2,761,837                    | 23              |    | 2,597,563                    | -2        |      | (164,274)                | -5.9%               |
| Field Services Facility Maint                                   | 856-756      | 12         |    | 1,149,218                    | 11              |    | 1,126,317                    | -1        |      | (22,901)                 | -2.0%               |
| Total Maintenance Div.                                          | 030 730      | 136        | \$ | 15,549,240                   | 133             | \$ | 15,621,241                   | -3        | \$   | 72,001                   | 0.5%                |
|                                                                 |              |            | _  |                              |                 | _  | <b></b>                      | _         | _    |                          |                     |
| Water Ops Admin                                                 | 870-743      | 4          | \$ | 544,004                      | 4               | \$ | 561,453                      | 0         | \$   | 17,449                   | 3.2%                |
| IOC                                                             | 871-741      | 13         |    | 1,572,497                    | 13              |    | 1,624,173                    | 0         |      | 51,676                   | 3.3%                |
| Water Ops EV, Water Plants                                      | 871-744      | 17         |    | 2,086,610                    | 18              |    | 2,236,224                    | 1         |      | 149,614                  | 7.2%                |
| Water Ops MV,SC,Perris                                          | 871-74401    | 22         |    | 2,376,949                    | 21              |    | 2,415,143                    | -1        |      | 38,194                   | 1.6%                |
| Recycled Water Ops                                              | 871-754      | 8          |    | 898,326                      | 10              |    | 1,097,465                    | 2         |      | 199,139                  | 22.2%               |
| Total Water Operations Div.                                     |              | 64         | \$ | 7,478,386                    | 66              | \$ | 7,934,458                    | 2         | \$   | 456,072                  | 6.1%                |
| Reclamation Admin                                               | 890-758      | 3          | \$ | 482,735                      | 3               | \$ | 492,231                      | 0         | \$   | 9,496                    | 2.0%                |
| Reclamation Plant Maintenance                                   | 895-MX       | 29         | •  | 3,450,639                    | 29              | ٠  | 3,577,551                    | 0         | •    | 126,912                  | 3.7%                |
| Plant Ops SJVRWRF                                               | 895-0031     | 12         |    | 1,371,469                    | 13              |    | 1,517,307                    | 1         |      | 145,838                  | 10.6%               |
| Plant Ops MVRWRF                                                | 895-0032     | 13         |    | 1,494,938                    | 14              |    | 1,624,825                    | 1         |      | 129,887                  | 8.7%                |
| Plant Ops TVRWRF                                                | 895-0034     | 16         |    | 1,858,419                    | 14              |    | 1,717,277                    | -2        |      | (141,142)                | -7.6%               |
| Plant Ops PVRWRF                                                | 895-0035     | 15         |    | 1,816,043                    | 15              |    | 1,819,570                    | 0         |      | 3,527                    | 0.2%                |
| Total Water Reclamation Div.                                    |              | 88         | \$ | 10,474,243                   | 88              | \$ | 10,748,761                   | 0         | \$   | 274,518                  | 2.6%                |
| Total Operations & Maintenance Branc                            | h            | 290        | \$ | 33,905,828                   | 289             | \$ | 34,728,356                   | -1        | \$   | 822,528                  | 2.4%                |
| Total Wage & Benefit Expense                                    |              | 636        | \$ | 75,698,252                   | 633             | \$ | 77,993,804                   | -3        | \$   | 2,295,552                | 3.0%                |
| Total Trage a Delicit Expense                                   |              | 000        | Ψ  | . 0,000,202                  | 000             | Ψ  | . 1,000,004                  |           | Ψ    | _,_00,002                | J.U /0              |