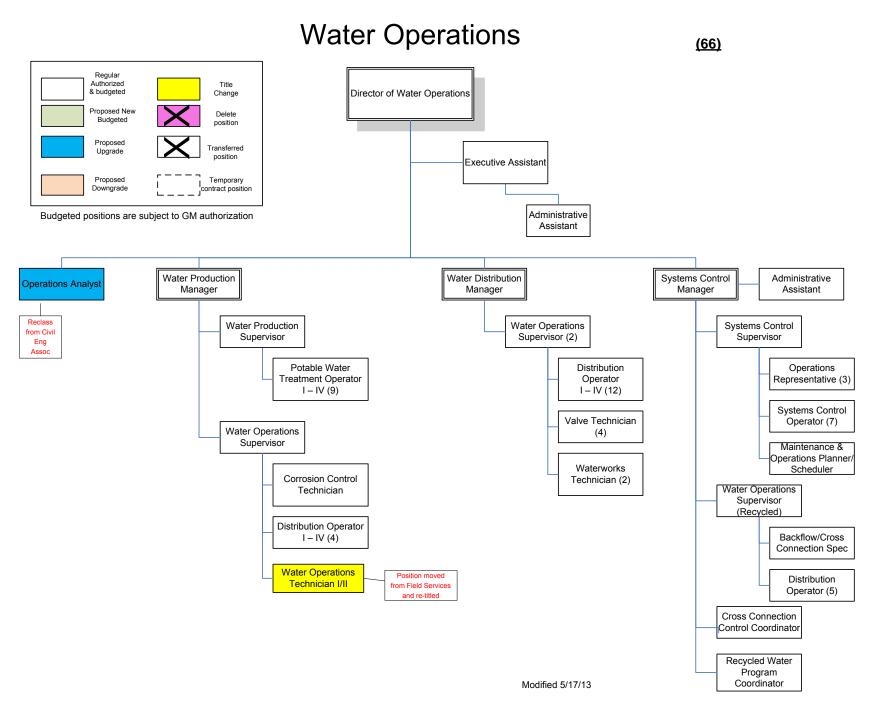

| Plants & Service Areas              |    | 4,795,261 |    | 5,130,609 |    | 335,348         | 7.0%        |
| Department General & Administrative |    | 2,639,251 |    | 2,749,626 |    | 110,375         | 4.2%        |
| Total Wages & Benefits              | \$ | 7,478,386 | \$ | 7,934,458 | \$ | 456,072         | 6.1%        |
| Number of Authorized Positions      |    | 64        |    | 66        |    | 2               | 3.1%        |

## **Position Changes:**

FY 2013/14 includes two additional authorized positions which were added in FY 2012/13. A Water Operations Technician was needed to support the new recharge operations, so a vacant position was moved from Field Services and re-titled. A Water Distribution Operator was added to support the expanding recycled water operations.



# DEPARTMENT EXPENSE SUMMARY Budget Fiscal Year 2013/14

| Account        | Description                                                     | 2011/12<br>Actual | 2012/13<br>Dec YTD | 2012/13<br>Budget | 2012/13<br>Projected | 2013/14<br>Budget |
|----------------|-----------------------------------------------------------------|-------------------|--------------------|-------------------|----------------------|-------------------|
| 53150          | Direct Labor                                                    | 713,625           | 287,953            | 544,004           | 607,471              | 561,453           |
| 53199          | Labor - Students (HR Only) & Contract Retirees                  | 0                 | 0                  | 0                 | 0                    | 0