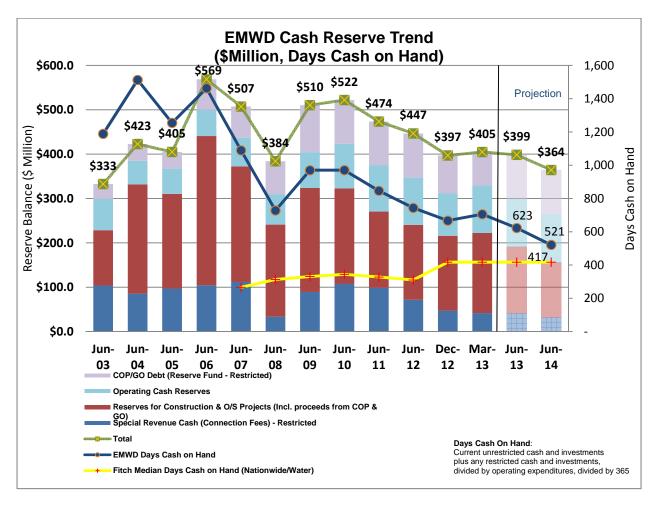

#### Reserves

Approximately \$34.2 million in reserve funds are projected to be used to fund CIP projects and operating fixed assets (OFA) in FY 2013/14. The projected year-end reserve fund balance will decrease from \$399 million in FY 2012/13 to \$364 million in FY 2013/14. The projected reserve fund balance will meet all reserve policy and debt reserve requirements in FY 2013/14.

Liquidity is one measure of the District's credit strength. Liquidity is the ability to meet ongoing operating requirements using existing available funds. One key performance measure for liquidity is Days Cash on Hand (DCH), which measures available cash divided by operating expenditures, divided by 365 days. From FY 2002/03 to FY 2012/13, the District's DCH exceeded 600 days. The projected DCH for FY 2013/14 is expected to decline to 521 days. The DCH for FY 2013/14 is projected to remain higher than the industry average DCH of 417 days, the current level for highly rated (AA and AAA-rated) special districts.