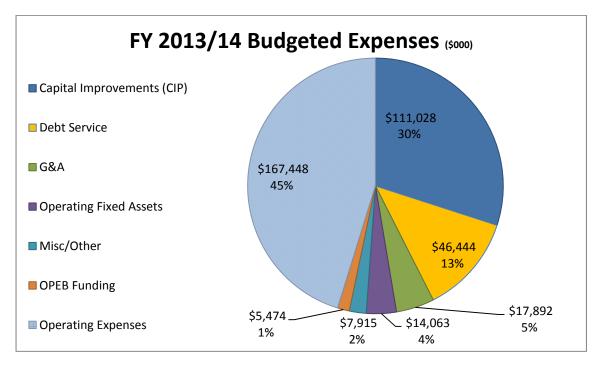

## **Summary of Budgeted Expenditures**

The FY 2013/14 Budget is estimated to be \$370.3 million, including operating expenses, capital expenditures, debt service, and post-employment benefit (OPEB) funding.

#### Fiscal Year 2013/14

Significant factors driving the budget include:

- (a) Operating Expenses: Operating expenditures, which include operating expenses for water, sewer, and recycled services, are estimated to be \$167.4 million, or 45 percent of total expenditures in FY 2013/14. The operating expenditures for Water Services are estimated to be \$108.0 million in FY 2013/14, an increase of \$6.4 million (6.3%) from FY 2012/13. The purchase of treated and untreated water from The Metropolitan Water District of Southern California (MWD) is estimated at \$58.1 million, or nearly half of the cost of water service. Water purchase expenditures are estimated to increase by \$5.4 million, (6.3%) from FY 2012/13, which is based on a 4.4% increase in the amount of water purchased from MWD (from 65,700 acre feet in FY 2012/13 to an estimated 68,600 acre feet in FY 2013/14) and an estimated 7.5% increase in average commodity rates and fixed charges by MWD effective January 1, 2014. Energy rates are expected to rise during the year and increase this expenditure by approximately \$1.1 million.
- (b) <u>CIP Expenditures:</u> The CIP is estimated to be \$111 million in FY 2013/14. The total five-year CIP for FY 2013/14 through FY 2017/18 is nearly \$390 million. The most significant projects in the CIP remain the sewer regional water reclamation facility (RWRF) plant projects, including continuation of the \$112 million San Jacinto RWRF construction project. The RWRF projects are funded by state revolving fund (SRF) loans
- (c) <u>Debt Service:</u> Debt service is anticipated to increase slightly in FY 2013/14 as the Moreno Valley RWRF loan repayment begins during the year. Debt service is projected to be \$46.4 million in FY 2013/14.
- (d) <u>General & Administrative (G&A):</u> G&A expenditures are estimated to be \$17.9 million in FY 2013/14. These expenditures represent the non-allocated administrative costs to support the enterprise.
- **(e)** Operating Fixed Assets (OFA): Operating fixed assets includes needed maintenance, vehicle and equipment replacements, information technology replacements and enhancements, and conservation efforts. These expenditures are estimated to be \$14.1 million in FY 2013/14. These expenditures are planned during the year as a result of several years of cost containment measures impacting the fleet and other equipment replacement program.
- (f) <u>Miscellaneous:</u> Miscellaneous expenditures include miscellaneous fees and charges, special research projects and studies, and interest expense. These expenditures are estimated to be \$7.9 million in FY 2013/14.
- (g) OPEB: Other post-employment benefit expenditure includes the District's contribution to pay future retiree's post-employment benefits, which is primarily medical and life insurance expenses. The District formed an OPEB Trust in FY 2012/13 and pledged 10 percent of ad valorem property taxes. Total OPEB contribution is estimated at \$5.5 million for FY 2013/14, which includes both the "pay as you go" components for retiree medical premiums as well as the stated contributions from ad valorem property taxes.