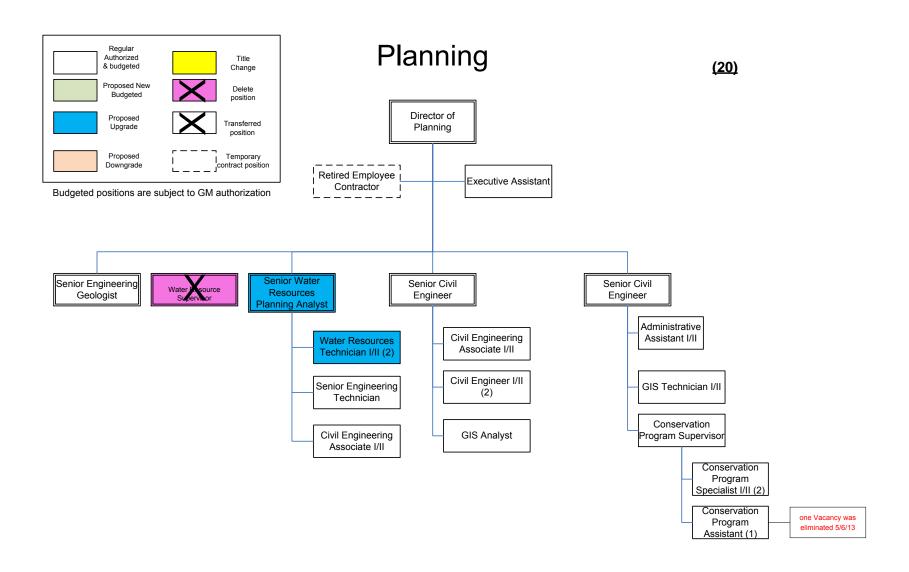

time. Second, two Civil Engineering I staff are anticipated to flex to a higher position in earlier part of FY 2013/14, and one Conservation Specialist is anticipated to flex to a higher position also in the earlier part of the year.

In addition, the Department's two field staff have expressed a desire to have their positions redefined to address their new roles since the retirement of the Water Resources Supervisor. Both of the Water Resources Technician II staff have taken on more responsibilities over the last year and have performed well. The salary classification change for the field staff is unknown at this time.

The following changes are proposed for FY 2013/14:

Upgrade (Flex): 3 positions
 Reclassification: 3 positions
 Reduction (unfilled): 2 positions

Addition: 0 positions



| 53150                                                                                                                                                                                              | Description                                                                                                                                                                                                                                                                                                                                                                                                                                                                                                                                                                              | 2011/12<br>Actual