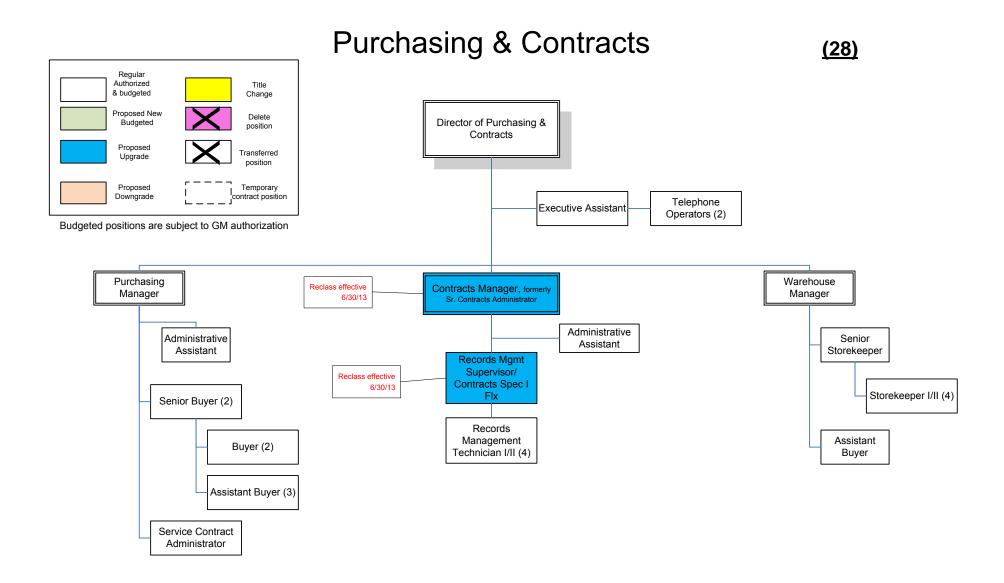

Wages & Benefits              | \$ | 2,855,179 | \$<br>2,937,183 | \$<br>82,004   | 2.9%        |
| Number of Authorized Positions      |    | 28        | 28              | -              | 0.0%        |

#### **Position Changes**

For FY 2013/14, there are no changes in the number of authorized positions. Reclassifications effective for the fiscal year are Senior Contracts Analyst to the position of Contracts Manager, and Records Management Supervisor to that of Records Management Supervisor/Contracts Specialist. These approved changes are reflected in the Contracts and Records Management departmental labor budgets.

It is projected that two Storekeepers and one Records Management Technician will meet established criteria and flex from classification I to II within the next fiscal year.



| Account        | Description                                                     | 2011/12<br>Actual | 2012/13<br>Dec YTD | 2012/13<br>Budget | 2012/13<br>Projected | 2013/14<br>Budget |
|----------------|-----------------------------------------------------------------|-------------------|--------------------|-------------------|----------------------|-------------------|
| 53150          | Direct Labor                                                    | 405,883           | 199,870            | 412,239           | 421,649              | 440,136           |
| 53199          | Labor - Students (HR Only) & Contract Retirees                  | 0                 | 0                  | 0                 | 0                    | 0                 |
| 53550          | Labor - Standby