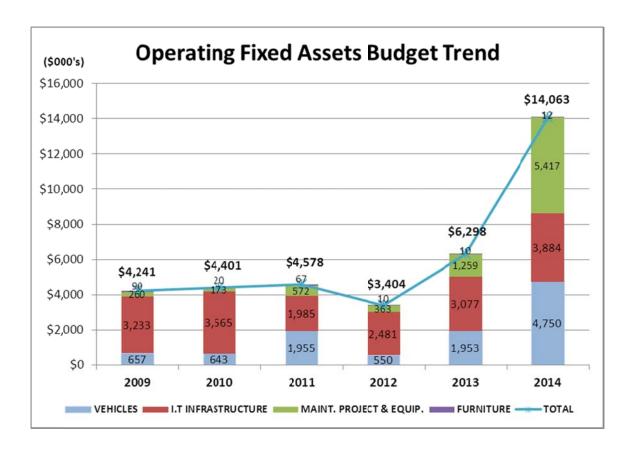

#### Fiscal Year 2013/14

Significant factors driving the budget include:

- (a) Operating Expenses: Operating expenditures, which include operating expenses for water, sewer, and recycled services, are estimated to be \$167.4 million, or 45 percent of total expenditures in FY 2013/14. The operating expenditures for Water Services are estimated to be \$108.0 million in FY 2013/14, an increase of \$6.4 million (6.3%) from FY 2012/13. The purchase of treated and untreated water from The Metropolitan Water District of Southern California (MWD) is estimated at \$58.1 million, or nearly half of the cost of water service. Water purchase expenditures are estimated to increase by \$5.4 million, (6.3%) from FY 2012/13, which is based on a 4.4% increase in the amount of water purchased from MWD (from 65,700 acre feet in FY 2012/13 to an estimated 68,600 acre feet in FY 2013/14) and an estimated 7.5% increase in average commodity rates and fixed charges by MWD effective January 1, 2014. Energy rates are expected to rise during the year and increase this expenditure by approximately \$1.1 million.
- (b) <u>CIP Expenditures:</u> The CIP is estimated to be \$111 million in FY 2013/14. The total five-year CIP for FY 2013/14 through FY 2017/18 is nearly \$390 million. The most significant projects in the CIP remain the sewer regional water reclamation facility (RWRF) plant projects, including continuation of the \$112 million San Jacinto RWRF construction project. The RWRF projects are funded by state revolving fund (SRF) loans
- (c) <u>Debt Service:</u> Debt service is anticipated to increase slightly in FY 2013/14 as the Moreno Valley RWRF loan repayment begins during the year. Debt service is projected to be \$46.4 million in FY 2013/14.
- (d) <u>General & Administrative (G&A):</u> G&A expenditures are estimated to be \$17.9 million in FY 2013/14. These expenditures represent the non-allocated administrative costs to support the enterprise.
- **(e)** Operating Fixed Assets (OFA): Operating fixed assets includes needed maintenance, vehicle and equipment replacements, information technology replacements and enhancements, and conservation efforts. These expenditures are estimated to be \$14.1 million in FY 2013/14. These expenditures are planned during the year as a result of several years of cost containment measures impacting the fleet and other equipment replacement program.
- (f) <u>Miscellaneous:</u> Miscellaneous expenditures include miscellaneous fees and charges, special research projects and studies, and interest expense. These expenditures are estimated to be \$7.9 million in FY 2013/14.
- (g) OPEB: Other post-employment benefit expenditure includes the District's contribution to pay future retiree's post-employment benefits, which is primarily medical and life insurance expenses. The District formed an OPEB Trust in FY 2012/13 and pledged 10 percent of ad valorem property taxes. Total OPEB contribution is estimated at \$5.5 million for FY 2013/14, which includes both the "pay as you go" components for retiree medical premiums as well as the stated contributions from ad valorem property taxes.