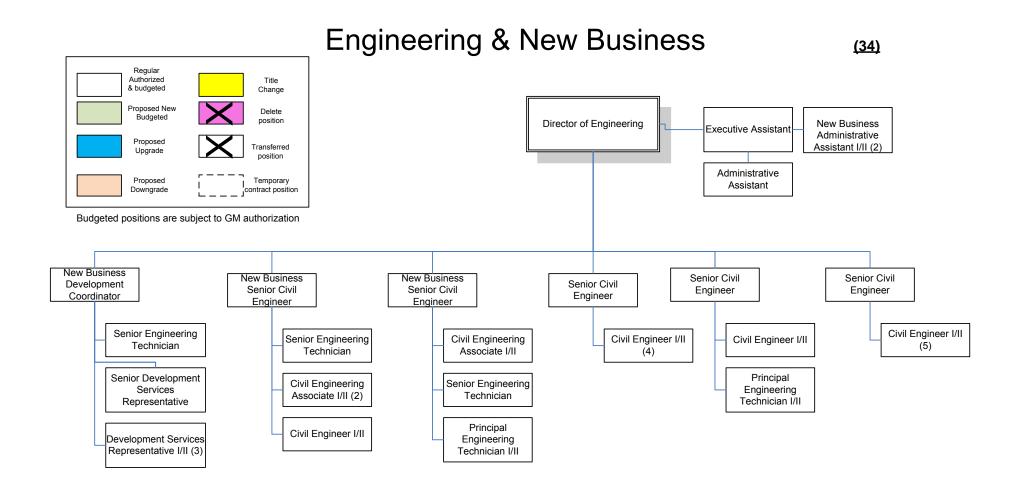

|                 |             |
| Allocation of Wages & Benefits To:  |                 |                 |                 |             |
| Capital Projects                    | \$<br>1,379,896 | \$<br>1,416,675 | \$<br>36,779    | 2.7%        |
| Plants & Service Areas              | 88,313          | 90,667          | 2,354           | 2.7%        |
| Department General & Administrative | 1,291,583       | 1,326,007       | 34,425          | 2.7%        |
| Total Wages & Benefits              | \$<br>2,759,792 | \$<br>2,833,349 | \$<br>73,557    | 2.7%        |
| Number of Authorized Positions      | 17              | 17              | -               | 0.0%        |

# **Position Changes**

For FY 2013/14, there are no changes in the number of authorized positions.



| Account                                                                                                                             | Description                                                                                                                                                                                                                                                                                                                                                                                                                                     | 2011/12<br>Actual                                                                   | 2012/13<br>Dec YTD                                                             | 2012/13<br>Budget