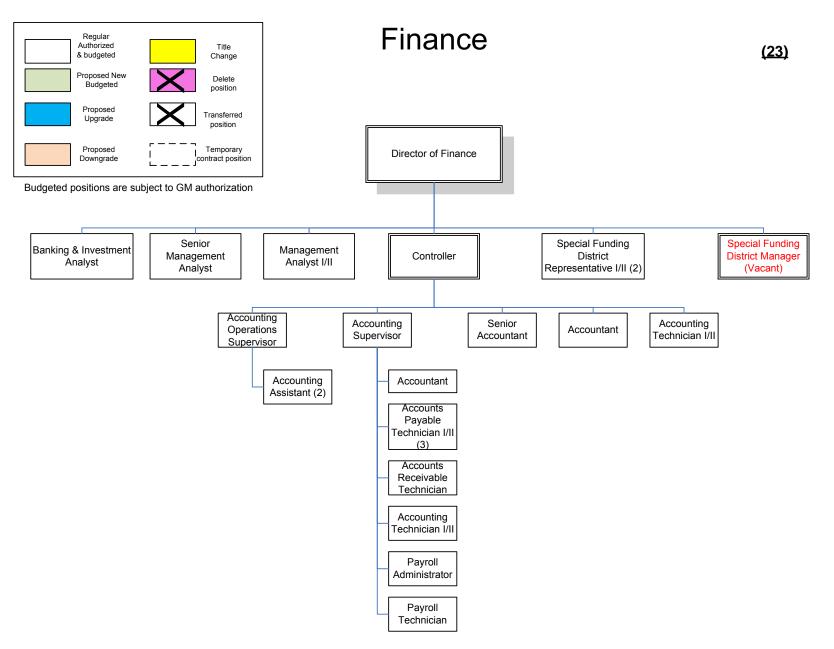

#### WAGE & BENEFIT SUMMARY BY DEPARTMENT

|                                                                 |              | Positions  |    | Budget                       | Positions       |    | Budget                       | Budget    | to B | Budget Varia             | ance                |
|-----------------------------------------------------------------|--------------|------------|----|------------------------------|-----------------|----|------------------------------|-----------|------|--------------------------|---------------------|
| Branch & Department                                             | Dept No.     | FY 2012/13 | F  | Y 2012/13                    | FY 2013/14      | F  | Y 2013/14                    | Positions |      | \$                       | %                   |
| Board of Directors                                              | 801-718      | 0          | \$ | 181,467                      | 0               | \$ | 177,480                      | 0         | \$   | (3,987)                  | -2.2%               |
| Executive                                                       | 802-711      | 8          | φ  | 1,334,650                    | 8               | Φ  | 1,439,053                    | 0         | Φ    | 104,403                  | 7.8%                |
| Human Resources                                                 | 803-723      | 8          |    | 948,735                      | 7               |    | 937,274                      | -1        |      | (11,461)                 | -1.2%               |
| Risk Management                                                 | 803-724      | 4          |    | 604,438                      | 4               |    | 579,121                      | 0         |      | (25,317)                 | -4.2%               |
| Public & Governmental Affairs                                   | 804-704      | 7          |    | 1,020,374                    | 7               |    | 1,095,369                    | 0         |      | 74,995                   | 7.3%                |
| Education                                                       | 804-714      | 2          |    | 184,270                      | 2               |    | 187,215                      | 0         |      | 2,945                    | 1.6%                |
| Interagency Relations                                           | 805-705      | 2          |    | 315,485                      | 2               |    | 322,072                      | 0         |      | 6,587                    | 2.1%                |
| Total Executive Branch                                          | 000 700      | 31         | \$ | 4,589,419                    | 30              | \$ | 4,737,584                    | -1        | \$   | 148,165                  | 3.2%                |
| 0                                                               | 044 750      | 50         | •  | 5 004 050                    | 50              | •  | 5045044                      | •         | •    | 000.055                  | E 00/               |
| Customer Service                                                | 811-752      | 56         | \$ | 5,024,656                    | 56              | \$ | 5,315,611                    | 0         | \$   | 290,955                  | 5.8%                |
| Meter Services                                                  | 811-765      | 23         |    | 2,086,606                    | 21              |    | 2,000,286                    | -2        |      | (86,320)                 | -4.1%               |
| Finance                                                         | 815-721      | 19         |    | 2,186,463                    | 21              |    | 2,481,581                    | 2         |      | 295,118                  | 13.5%               |
| Special Funding District                                        | 815-725      | 3          |    | 290,207                      | 2               |    | 199,719                      | -1        |      | (90,488)                 | -31.2%              |
| Information Systems                                             | 816-722      | 33         |    | 4,791,769                    | 33              |    | 4,932,105                    | 0         |      | 140,336                  | 2.9%                |
| Records Management                                              | 817-736      | 5<br>7     |    | 412,239                      | 5<br>7          |    | 440,136                      | 0         |      | 27,897                   | 6.8%                |
| Warehouse/Receiving                                             | 817-764      |            |    | 692,421                      |                 |    | 690,707                      | 0         |      | (1,714)                  | -0.2%               |
| Contracts                                                       | 817-766      | 6          |    | 643,187                      | 6               |    | 667,695                      |           |      | 24,508                   | 3.8%                |
| Purchasing                                                      | 817-768      | 10         |    | 1,107,332                    | 10              |    | 1,138,645                    | 0         |      | 31,313                   | 2.8%                |
| Finance & Administration  Total Finance & Administration Branch | 819-719<br>1 | 2<br>164   | \$ | 391,224<br><b>17,626,104</b> | 2<br><b>163</b> | \$ | 422,842<br><b>18,289,327</b> | 0<br>-1   | \$   | 31,618<br><b>663,223</b> | 8.1%<br><b>3.8%</b> |
|                                                                 |              |            | ·  | ,, -                         |                 |    | .,,.                         |           | •    | ,                        |                     |
| Planning                                                        | 824-720      | 11         | \$ | 1,580,392                    | 10              | \$ | 1,499,238                    | -1        | \$   | (81,154)                 | -5.1%               |
| Conservation                                                    | 824-726      | 5          |    | 475,924                      | 4               |    | 421,270                      | -1        |      | (54,654)                 | -11.5%              |
| Water Resources Management                                      | 824-737      | 6          |    | 832,220                      | 6               |    | 996,271                      | 0         |      | 164,051                  | 19.7%               |
| Engineering & Construction                                      | 830-730      | 2          |    | 398,265                      | 2               |    | 436,481                      | 0         |      | 38,216                   | 9.6%                |
| Engineering                                                     | 831-731      | 17         |    | 2,759,792                    | 17              |    | 2,833,349                    | 0         |      | 73,557                   | 2.7%                |
| New Business Development                                        | 833-751      | 16         |    | 1,992,869                    | 17              |    | 2,221,472                    | 1         |      | 228,603                  | 11.5%               |
| Field Engineering                                               | 832-732      | 36         |    | 4,625,278                    | 35              |    | 4,497,849                    | -1        |      | (127,429)                | -2.8%               |
| Engineering Services                                            | 835-735      | 25         |    | 2,923,380                    | 26              |    | 3,106,122                    | 1         |      | 182,742                  | 6.3%                |
| Water Quality / Laboratory                                      | 860-749      | 14         |    | 1,574,006                    | 14              |    | 1,648,302                    | 0         |      | 74,296                   | 4.7%                |
| Environmental & Regulatory                                      | 880-747      | 10         |    | 1,412,814                    | 10              |    | 1,421,179                    | 0         |      | 8,365                    | 0.6%                |
| Source Control                                                  | 882-748      | 9          |    | 1,001,961                    | 10              |    | 1,157,004                    | 1         |      | 155,043                  | 15.5%               |
| Total Planning, Engineering & Construction                      | ction Branch | 151        | \$ | 19,576,901                   | 151             | \$ | 20,238,537                   | 0         | \$   | 661,636                  | 3.4%                |
| Operations Branch Admin                                         | 810-710      | 2          | \$ | 403,959                      | 2               | \$ | 423,896                      | 0         | \$   | 19,937                   | 4.9%                |
| Maintenance Services                                            | 850-750      | 16         | \$ | 2,025,611                    | 15              | \$ | 2,003,993                    | -1        | \$   | (21,618)                 | -1.1%               |
| Fabrication Shop                                                | 851-763      | 3          |    | 326,733                      | 3               |    | 333,851                      | 0         |      | 7,118                    | 2.2%                |
| Auto Shop Overhead                                              | 851-7787     | 12         |    | 1,181,193                    | 13              |    | 1,339,909                    | 1         |      | 158,716                  | 13.4%               |
| Collection Systems Maint                                        | 853-746      | 15         |    | 1,688,692                    | 15              |    | 1,690,204                    | 0         |      | 1,512                    | 0.1%                |
| Mechanical Services                                             | 854-745      | 29         |    | 3,399,237                    | 29              |    | 3,434,016                    | 0         |      | 34,779                   | 1.0%                |
| Electrical Services                                             | 855-755      | 24         |    | 3,016,719                    | 24              |    | 3,095,388                    | 0         |      | 78,669                   | 2.6%                |
| Field Services Construction                                     | 856-753      | 25         |    | 2,761,837                    | 23              |    | 2,597,563                    | -2        |      | (164,274)                | -5.9%               |
| Field Services Facility Maint                                   | 856-756      | 12         |    | 1,149,218                    | 11              |    | 1,126,317                    | -1        |      | (22,901)                 | -2.0%               |
| Total Maintenance Div.                                          | 030 730      | 136        | \$ | 15,549,240                   | 133             | \$ | 15,621,241                   | -3        | \$   | 72,001                   | 0.5%                |
|                                                                 |              |            | _  |                              |                 | _  | <b></b>                      | _         | _    |                          |                     |
| Water Ops Admin                                                 | 870-743      | 4          | \$ | 544,004                      | 4               | \$ | 561,453                      | 0         | \$   | 17,449                   | 3.2%                |
| IOC                                                             | 871-741      | 13         |    | 1,572,497                    | 13              |    | 1,624,173                    | 0         |      | 51,676                   | 3.3%                |
| Water Ops EV, Water Plants                                      | 871-744      | 17         |    | 2,086,610                    | 18              |    | 2,236,224                    | 1         |      | 149,614                  | 7.2%                |
| Water Ops MV,SC,Perris                                          | 871-74401    | 22         |    | 2,376,949                    | 21              |    | 2,415,143                    | -1        |      | 38,194                   | 1.6%                |
| Recycled Water Ops                                              | 871-754      | 8          |    | 898,326                      | 10              |    | 1,097,465                    | 2         |      | 199,139                  | 22.2%               |
| Total Water Operations Div.                                     |              | 64         | \$ | 7,478,386                    | 66              | \$ | 7,934,458                    | 2         | \$   | 456,072                  | 6.1%                |
| Reclamation Admin                                               | 890-758      | 3          | \$ | 482,735                      | 3               | \$ | 492,231                      | 0         | \$   | 9,496                    | 2.0%                |
| Reclamation Plant Maintenance                                   | 895-MX       | 29         | •  | 3,450,639                    | 29              | ٠  | 3,577,551                    | 0         | •    | 126,912                  | 3.7%                |
| Plant Ops SJVRWRF                                               | 895-0031     | 12         |    | 1,371,469                    | 13              |    | 1,517,307                    | 1         |      | 145,838                  | 10.6%               |
| Plant Ops MVRWRF                                                | 895-0032     | 13         |    | 1,494,938                    | 14              |    | 1,624,825                    | 1         |      | 129,887                  | 8.7%                |
| Plant Ops TVRWRF                                                | 895-0034     | 16         |    | 1,858,419                    | 14              |    | 1,717,277                    | -2        |      | (141,142)                | -7.6%               |
| Plant Ops PVRWRF                                                | 895-0035     | 15         |    | 1,816,043                    | 15              |    | 1,819,570                    | 0         |      | 3,527                    | 0.2%                |
| Total Water Reclamation Div.                                    |              | 88         | \$ | 10,474,243                   | 88              | \$ | 10,748,761                   | 0         | \$   | 274,518                  | 2.6%                |
| Total Operations & Maintenance Branc                            | h            | 290        | \$ | 33,905,828                   | 289             | \$ | 34,728,356                   | -1        | \$   | 822,528                  | 2.4%                |
| Total Wage & Benefit Expense                                    |              | 636        | \$ | 75,698,252                   | 633             | \$ | 77,993,804                   | -3        | \$   | 2,295,552                | 3.0%                |
| Total Trage a Delicit Expense                                   |              | 000        | Ψ  | . 0,000,202                  | 000             | Ψ  | . 1,000,004                  |           | Ψ    | _,_00,002                | J.U /0              |