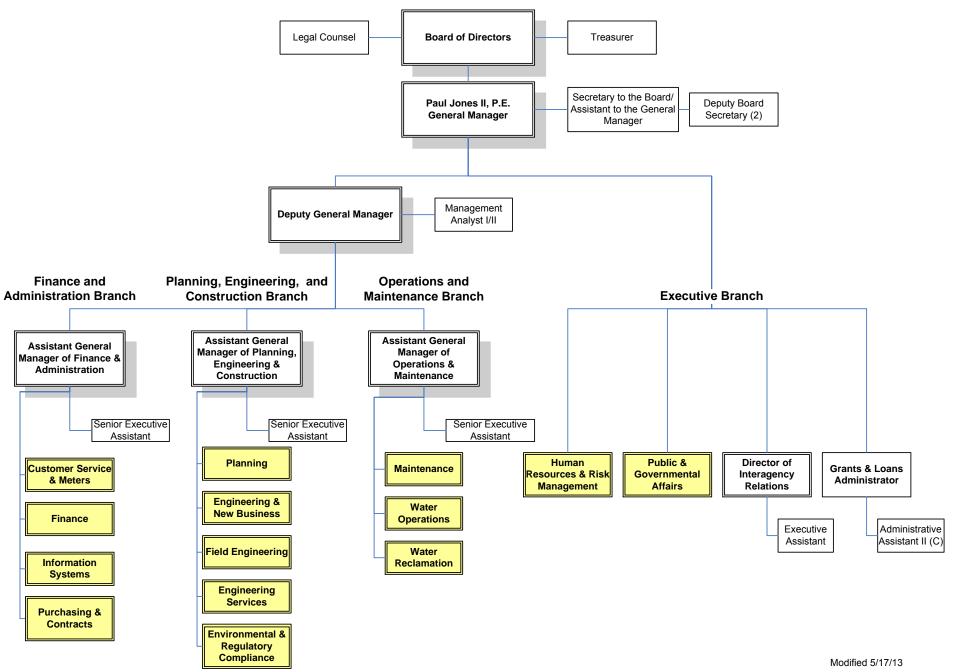

|    | 16                      | 1.7%     |
| Department Support Costs   |        | 2,692    |        | 2,893     |    | 201                     | 7.5%     |
| Total                      | \$     | 6,034    | \$     | 6,409     | \$ | 375                     | 6.2%     |
| Appropriations             |        | 1,097    |        | 1,630     |    | 534                     | 48.7%    |
| Cost of Service (Recycled) | \$     | 7,130    | \$     | 8,039     | \$ | 909                     | 12.7%    |

## **CONSOLIDATED DEPARTMENT EXPENSES**

District Organizational Chart
Wage & Benefit Summary by Account
Wage & Benefit Summary by Department
Department Expense Summary by Account
Department Expense Summary by Department

## Eastern Municipal Water District Organizational Chart

<u>(633)</u>



## **WAGE & BENEFIT SUMMARY BY ACCOUNT**

|                  |                                                                                                                                                    |    | Budget     |    | Budget                                                     | Вι | idget to Budge | t Variance |
|------------------|----------------------------------------------------------------------------------------------------------------------------------------------------|----|------------|----|------------------------------------------------------------|----|----------------|------------|
|                  | Account Description                                                                                                                                |    | FY