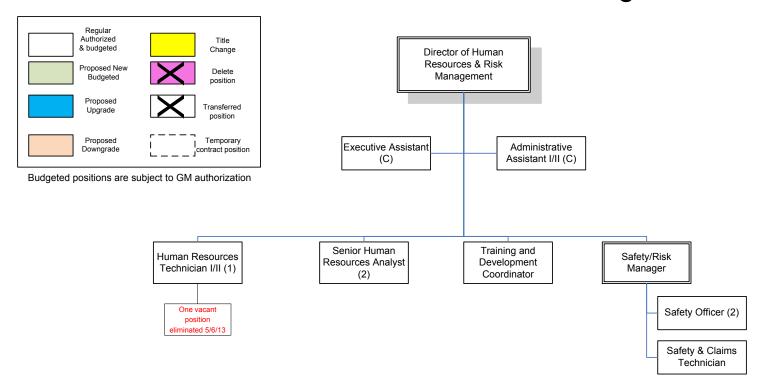

|             |
| Capital Projects                    | \$<br>-         | \$ | -         | \$<br>-         |             |
| Plants & Service Areas              | -               |    | -         | -               |             |
| Department General & Administrative | 948,735         |    | 937,274   | (11,461)        | -1.2%       |
| Total Wages & Benefits              | \$<br>948,735   | \$ | 937,274   | \$<br>(11,461)  | -1.2%       |
| Number of Authorized Positions      | <br>8           |    | 7         | (1)             | -12.5%      |

#### **Position Changes**

For FY 2013/14, there is one Human Resources Technician Position that will be eliminated. This position was included in the FY 2012/13 budget, but remained unfilled.

## Human Resources / Risk Management

<u>(11)</u>



| Account        | Description                                             | 2011/12<br>Actual    | 2012/13<br>Dec YTD | 2012/13<br>Budget    | 2012/13<br>Projected | 2013/14<br>Budget    |
|----------------|---------------------------------------------------------|----------------------|--------------------|----------------------|----------------------|----------------------|
| 53150          | Direct Labor                                            | 1,047,094            | 474,073            | 948,735              | 1,000,113            | 937,274              |
| 53199          | Labor - Students (HR Only) & Contract Retirees          | 10,809               | 0                  | 0                    | 0                    | 0                    |
| 53550<br>54120 | Labor - Standby Dir