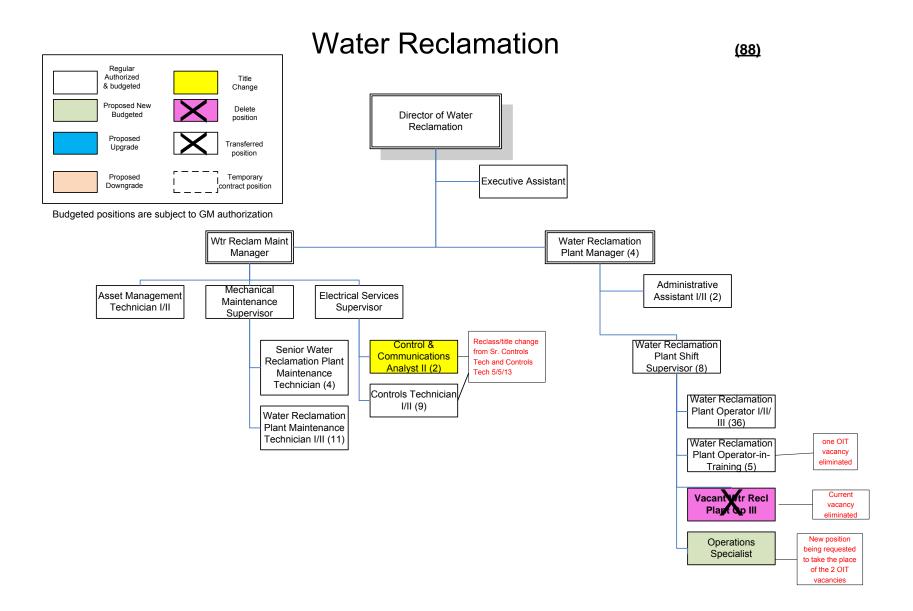

67     | Ψ  | 9,894,154   | Ψ  | 235,287          | 2.4%     |
| Department General & Administrative |    | 815,376       |    | 854,607     |    | 39,231           | 4.8%     |
| Total Wages & Benefits              | \$ | 10,474,243    | \$ | 10,748,761  | \$ | 274,518          | 2.6%     |
| . ca. rrages a Bollollo             | Ψ  | . 5, 41 4,240 | Ψ  | .0,1 -0,101 | Ψ  | 21-7,010         | 2.070    |
| Number of Authorized Positions      |    | 88            |    | 88          |    | 0                | 0.0%     |

#### **Position Changes**

For FY 2013/14, there is no change in the number of authorized positions. However, the composition of positions has changed: one operator vacancy will be replaced with an Operations Specialist position which will support treatment process control.



| 35199 D. Jabor - Students (REFORM) & Contract Retirees         0         0         0         0           35190 D. Jacor - Students (REFORM) & Contract Retirees         0         0         0         0           31120 Depter Fundro & Non-Electronic Equip         0         180         0         381           31121 Depter Fundro & Non-Electronic Equip         0         0         675         0           31122 Gentronic / Computer Equipt and Software         248         0         0         0         0           31122 Merit Materials         0         0         0         0         0         0         0           31122 Review Materials         0         0         0         0         0         0         0         0         0         0         0         0         0         0         0         0