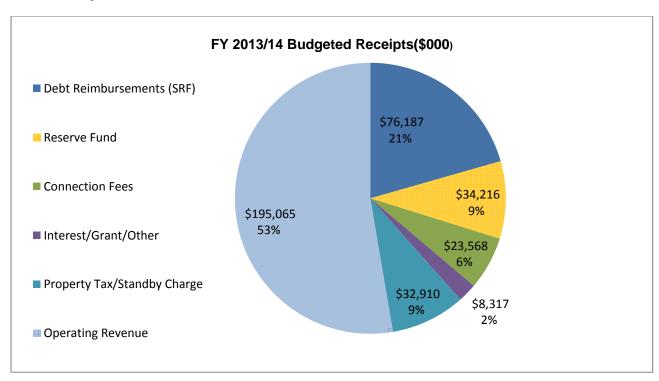

### **Summary of Budgeted Receipts**

The FY 2013/14 budgeted receipts are estimated to be \$370.3 million, of which about \$195.1 million, or about 53 percent, is made from operating revenue. Other significant funding sources include debt reimbursements of \$76.2 million (21 percent), \$34.2 million from reserve funds (9 percent), property taxes and standby charges of \$32.9 million (9 percent), \$23.6 million from connection fees, and \$8.3 million from interest/grant/other funds.

Property taxes and standby charges are projected to remain stable in FY 2013/14 at \$32.9 million. Connection fees are anticipated to increase as a result of projected 1,685 and 2,240 new water and sewer connections, respectively, in FY 2013/14 and an estimated 17 percent connection fee rate increase effective January 1, 2014. Interest income and grant revenue is anticipated to be \$8.3 million in FY 2013/14.

It is anticipated that \$76.2 million in SRF reimbursements will be used to fund sewer projects from the CIP. Additionally, \$34.2 million from reserves will be used to fund projects and other appropriations.