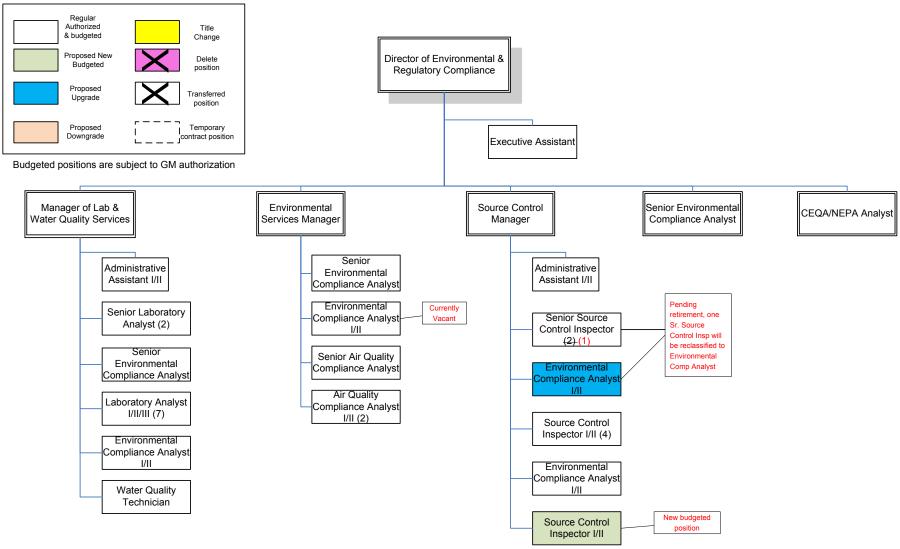

|            |
| Capital Projects                    | \$<br>-         | \$ | -         | \$               | -               |            |
| Plants & Service Areas              | -               |    | -         |                  | -               |            |
| Department General & Administrative | 1,412,814       |    | 1,421,179 |                  | 8,365           | 0.6%       |
| Total Wages & Benefits              | \$<br>1,412,814 | \$ | 1,421,179 | \$               | 8,365           | 0.6%       |
| Number of Authorized Positions      | 10              |    | 10        |                  | -               | 0.0%       |

# **Position Changes**

For FY 2013/14, there are no changes in the number of authorized positions.

# Environmental & Regulatory Compliance

(34)



880-747

J.Joy

#### DEPARTMENT EXPENSE SUMMARY Budget Fiscal Year 2013/14

| 53199 L 53550 L 53550 L 54120 E 54121 E 54121 E 54123 F 54124 S 54125 F 54126 F 54127 F 54140 F 54244 C 54247 F 54248 C 54247 F 54248 C 54246 F 54247 F 54248 F 54246 F 54246 F 54246 F 54247 F 54248 F 74248                                                                                                                                                                                                                                                                                                                                                                                  | Direct Labor Labor - Students (HR Only) & Contract Retirees Labor - Standby Direct Materials Department Furniture & Non-Electronic Equip Electr