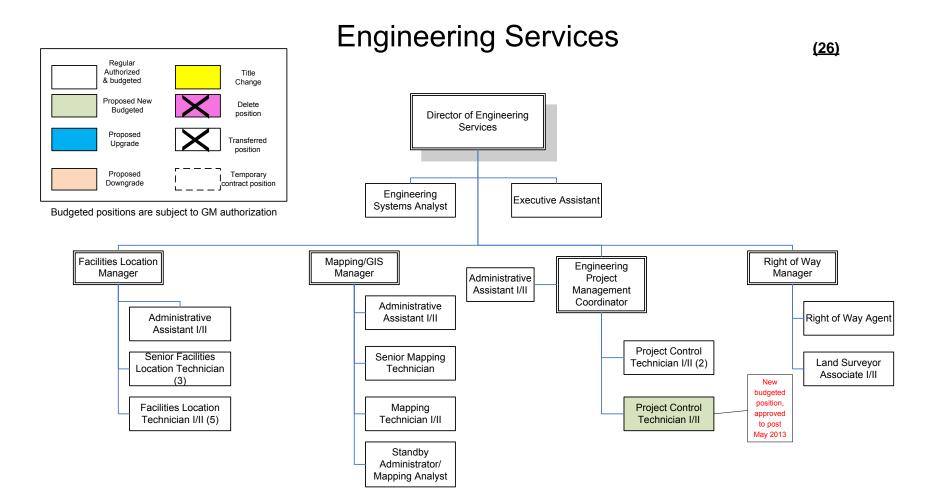

al Projects                    | \$ | 270,733   | \$ | 247,372   | \$ | (23,361)       | -8.6%        |
| Plants & Service Areas              |    | 913,724   |    | 834,881   |    | (78,843)       | -8.6%        |
| Department General & Administrative |    | 1,738,923 |    | 2,023,869 |    | 284,946        | 16.4%        |
| Total Wages & Benefits              | \$ | 2,923,380 | \$ | 3,106,122 | \$ | 182,742        | 6.3%         |
| Number of Authorized Positions      |    | 25        |    | 26        |    | 1              | 4.0%         |

# **Position Changes**

For FY 2013/14, there is one change in the number of authorized positions. An additional Project Control Technician position is required to support additional project cost control features of Oracle Project and Grant modules.



835-735

#### DEPARTMENT EXPENSE SUMMARY Budget Fiscal Year 2013/14

| Account                                                                                                                             | Description