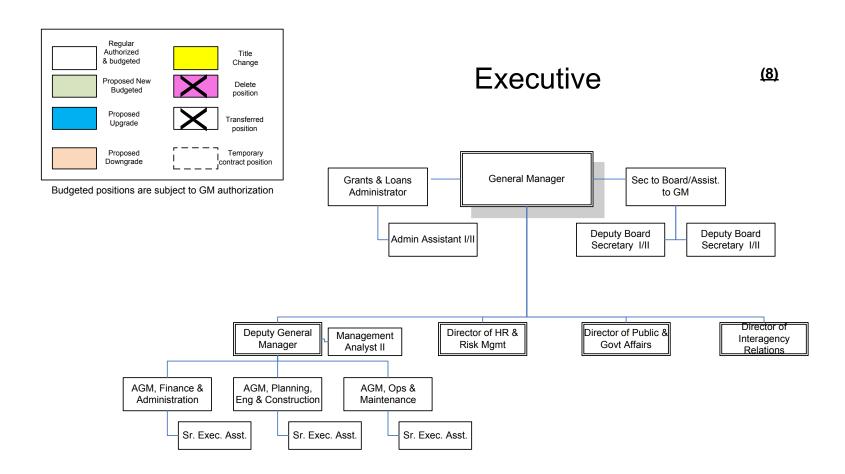

| Allocation of Wages & Benefits To:  |         |           |                 |    |                |             |
| Capital Projects                    | \$      | -         | \$<br>-         | \$ | -              |             |
| Plants & Service Areas              |         | -         | -               |    | -              |             |
| Department General & Administrative |         | 1,516,117 | 1,616,533       |    | 100,416        | 6.6%        |
| Total Wages & Benefits              | \$      | 1,516,117 | \$<br>1,616,533 | \$ | 100,416        | 6.6%        |
| Number of Authorized Positions      |         | 8         | 8               |    | -              | 0.0%        |

### **Position Changes**

For FY 2013/14, there are no changes in the number of authorized positions.



| Account | Description                                    | 2011/12<br>Actual | 2012/13<br>Dec YTD | 2012/13<br>Budget | 2012/13<br>Projected | 2013/14<br>Budget |
|---------|------------------------------------------------|-------------------|--------------------|-------------------|----------------------|-------------------|
| 53150   | Direct Labor                                   | 185,363           | 81,055             | 181,467           | 170,996              | 177,48            |
| 53199   | Labor - Students (HR Only) & Contract Retirees | 0                 | 0                  | 0                 | 0                    |                   |
| 53550   | Labor - Standby                                | 0                 | 0                  | 0                 | 0